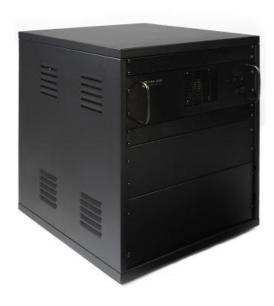

# Description

The SPA-400-V2 is part of the SPA-V2 series public address and general alarm system that combines quality and value. The SPA-V2 is an improved second generation system of the version that has been installed in thousands of marine vessels around the world. The basic functionality module can support a single, non-redundant system and is delivered as a 19" rack which contains the main board, plus minimum one amplifier and optional functions.

## **GENERAL**

| Rack size (WxHxD)              | 525 x 584 x 525 (19"<br>12HU)                |
|--------------------------------|----------------------------------------------|
| Material                       | Black painted steel                          |
| Mounting                       | Floor                                        |
| Voltage input                  | Mains 230 VAC & 24<br>VDC (110V AC on req.)  |
| Connections                    | Plugable terminals for max. 2.5mm2 cable     |
| Cable requirements             | Signal cable 0.75mm2<br>twisted outer screen |
| Amplifier                      | 1x VPA-400, details on separate datasheet    |
| Output                         | 100V -400W                                   |
| Operating temperaure           | -15 to +55°C                                 |
| Relative humidity              | <95%                                         |
| Safety                         | EN 60065                                     |
| Tested according               | EN 60945                                     |
| Optional rack sizes            | 19" 12,16, 20,24,30 and 40HU                 |
| EN60945 environmental category | Protected                                    |
| Compass safe distance          | 3.45 m                                       |