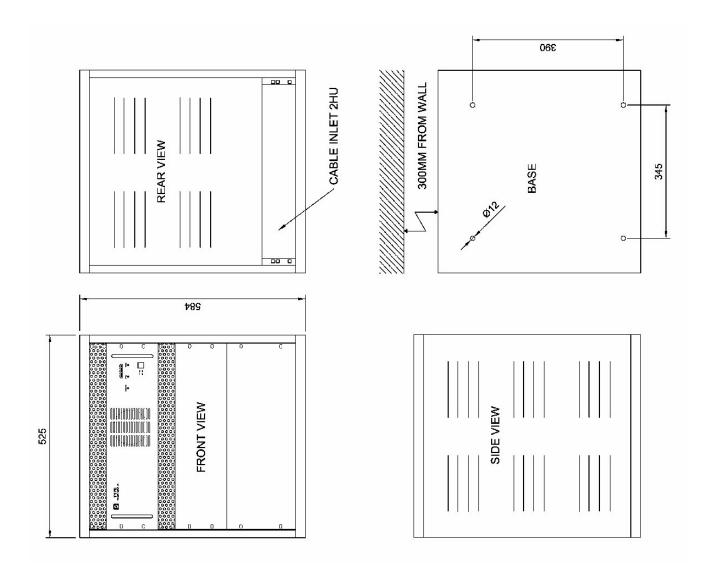

## **Technical Dimensions**

## **GENERAL**

| Rack size (WxHxD)              | 525 x 584 x 525 (19"<br>12HU)                |
|--------------------------------|----------------------------------------------|
| Material                       | Black painted steel                          |
| Mounting                       | Floor                                        |
| Voltage input                  | Mains 230 VAC & 24<br>VDC (110V AC on req.)  |
| Connections                    | Plugable terminals for max. 2.5mm2 cable     |
| Cable requirements             | Signal cable 0.75mm2<br>twisted outer screen |
| Amplifier                      | 1x VPA-400, details on separate datasheet    |
| Output                         | 100V -400W                                   |
| Operating temperaure           | -15 to +55°C                                 |
| Relative humidity              | <95%                                         |
| Safety                         | EN 60065                                     |
| Tested according               | EN 60945                                     |
| Optional rack sizes            | 19" 12,16, 20,24,30 and 40HU                 |
| EN60945 environmental category | Protected                                    |
| Compass safe distance          | 3.45 m                                       |