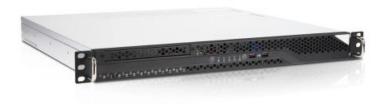

### Description

The Control Server 2000 is used for controlling IPTV systems with various Encoding/Decoding options. It controls set-top boxes in IPTV installations, enabling easy integration with other 3<sup>rd</sup>-party systems. The Control Server 2000 is based on Intel i7 quad core with 16GB DDR4 memory, 240GB SATA3 SSD and Win10 Pro OS for installation in standard 19" racks. Features such as quick/easy installation, lockable front door, washable dust-filter and 1.2 mm thick material make the device an optimal solution for rack installations.

#### **PHYSICAL & POWER**

| Mounting               | Rack Mountable, 1HU   |
|------------------------|-----------------------|
| Weight                 | 16 Kg                 |
| Dimension (W x H x D)  | 430 x 44.4 x 394 mm   |
| Power supply           | 100-240 VAC, 47-63 Hz |
| Max. power consumption | 320W                  |
| IP rating              | IP20                  |