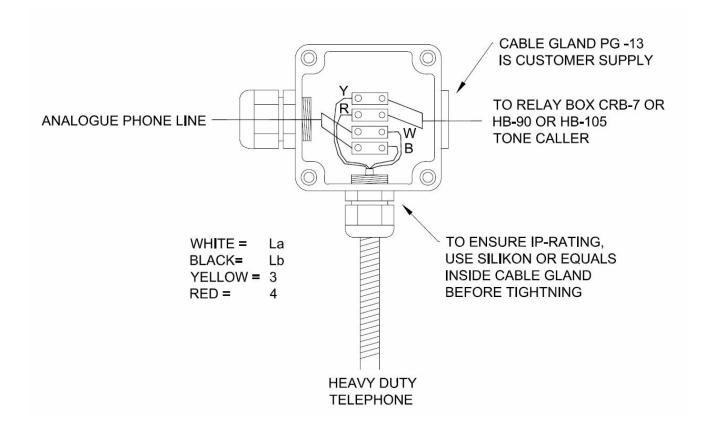

### **Technical Dimensions**

page 1/4

page 2/4

page 3/4

## **Used With**

VLS-15TF

Horn Loudspeaker 15W 100V with Fuse

VLS-30TF

Horn loudspeaker 30W 100V

KNSP-09

Heavy Duty Telephone Analog KNSP-01

Heavy Duty Telephone with Door