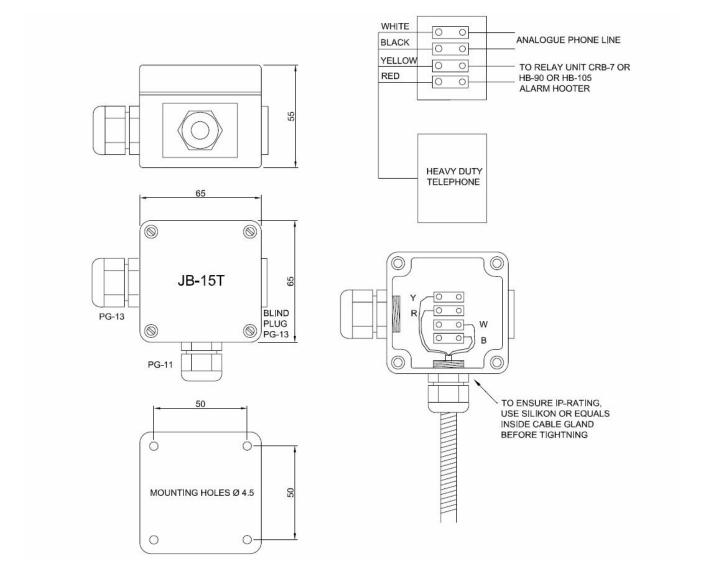

### **Technical Dimensions**

page 1/4

page 2/4

page 3/4

#### **GENERAL**

| Environmental Condition | Exposed                  |
|-------------------------|--------------------------|
| Weight                  | 0.12 kg                  |
| IP- rating              | IP-66                    |
| Dimension (mm)          | 97W x 90H x 58D          |
| Material/ Colour        | ABS plastic / Light grey |