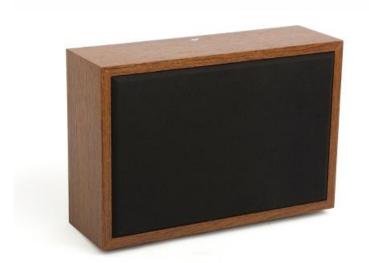

3006100032

CW-4T

Wall Loudspeaker 6W

## Description

- Wall loudspeaker w/ transformer for accommodation area
- Excellent for P.A. intercom and background music
- ✓ With 100V line transformer

Screw the bracket on the wall, and fasten the cabinet to the bracket with one screw.

#### **GENERAL**

| Dimensions (mm)                 | 250W x 170H x 88D                     |
|---------------------------------|---------------------------------------|
| Weight                          | 1.2 kg                                |
| Mounting                        | Screws, keyhole                       |
| Material/ Color                 | Particle board / White or walnut      |
| Temperature range               | Max. / min. amb. temp<br>90°C / -40°C |
| Max. / min. ambient temperature | 90°C / -40°C                          |
| Connections                     | Spring clamp                          |
| Rated / max. power              | 6W / 8 W                              |
| SPL 1W/1m                       | 90dB                                  |
| SPL rated power                 | 97dB                                  |
| Effective freq. range           | 140 - 20000Hz                         |
| Dispersion                      | (-6dB)1kHz / 4kHz 140°<br>/ 80°       |
| Environmental<br>Condition      | Protected                             |
|                                 |                                       |