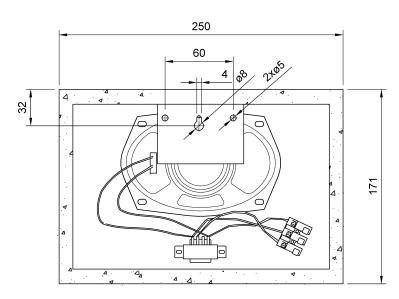

### **Technical Dimensions**

page 1/3

REAR VIEW RIGHT VIEW

#### **GENERAL**

| Dimensions (mm)                 | 250W x 170H x 88D                     |
|---------------------------------|---------------------------------------|
| Weight                          | 1.2 kg                                |
| Mounting                        | Screws, keyhole                       |
| Material/ Color                 | Particle board / White or walnut      |
| Temperature range               | Max. / min. amb. temp<br>90°C / -40°C |
| Max. / min. ambient temperature | 90°C / -40°C                          |
| Connections                     | Spring clamp                          |
| Rated / max. power              | 6W / 8 W                              |
| SPL 1W/1m                       | 90dB                                  |
| SPL rated power                 | 97dB                                  |
| Effective freq. range           | 140 - 20000Hz                         |
| Dispersion                      | (-6dB)1kHz / 4kHz 140°<br>/ 80°       |
| Environmental<br>Condition      | Protected                             |
|                                 |                                       |