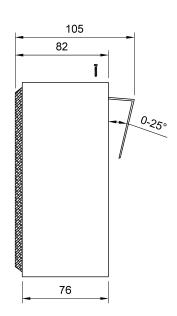

### **Technical Dimensions**

page 1/3

REAR VIEW RIGHT VIEW

#### **GENERAL**

| Dimensions (mm)                 | 250W x 170H x 88D                     |
|---------------------------------|---------------------------------------|
| Weight                          | 1.2 kg                                |
| Mounting                        | Screws, keyhole                       |
| Material/ Color                 | Particle board / White or walnut      |
| Temperature range               | Max. / min. amb. temp<br>90°C / -40°C |
| Max. / min. ambient temperature | 90°C / -40°C                          |
| Connections                     | Spring clamp                          |
| Rated / max. power              | 6W / 8 W                              |
| SPL 1W/1m                       | 90dB                                  |
| SPL rated power                 | 97dB                                  |
| Effective freq. range           | 140 - 20000Hz                         |
| Dispersion                      | (-6dB)1kHz / 4kHz 140°<br>/ 80°       |
| Environmental<br>Condition      | Protected                             |
|                                 |                                       |