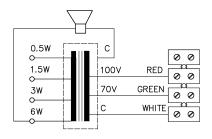

#### **CIRCUIT DIAGRAM**

| Secondary                        | nominal                      | tappings |
|----------------------------------|------------------------------|----------|
| C: 6<br>C: 3<br>C: 1,5<br>C: 0,5 | 6,0W<br>3,0W<br>1,5W<br>0,5W |          |
| C: 0,5                           | 0,5W                         |          |