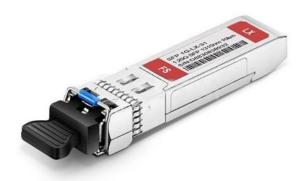

## SFP1G-LX-31

SFP 1000BASE-LX/LH 1G for Single-Mode Fibers - Cisco Compatible

## Description

The 1000BASE-LX/LH SFP, compatible with the IEEE 802.3z 1000BASE-LX standard, operates on standard single-mode fiber-optic link spans of up to 10 km a.

page 1/2

## Specifications

| CISCO COMPATIBLE             | GLC-LH-SMD                                   |
|------------------------------|----------------------------------------------|
| Form Type                    | SFP                                          |
| Max Data Rate                | 1000Mbps                                     |
| Wavelength                   | 1310nm                                       |
| Max Cable Distance           | 10km                                         |
| Interface                    | LC duplex                                    |
| Optical Components           | FP 1310nm                                    |
| Cable Type                   | SMF                                          |
| DOM Support                  | Yes                                          |
| TX Power                     | -9.5 ~ -3dBm                                 |
| Receiver Sensitivity         | < -23dBm                                     |
| Industrial Temperature Range | -40 to 85°C (-40 to 185°F)                   |
| Protocols                    | SFF-8472 MSA Compliant,<br>IEEE 802.3ah-2004 |