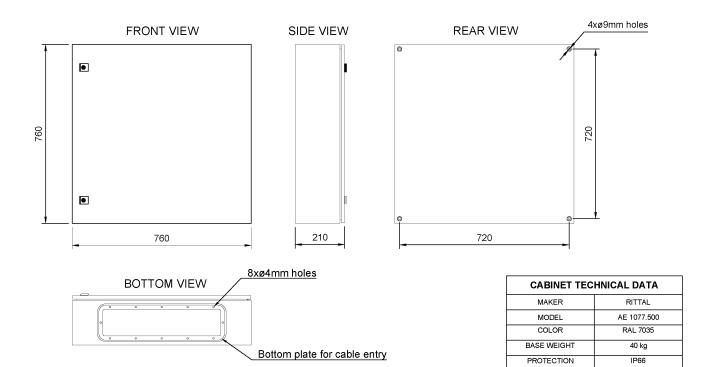

## **Technical Dimensions**

page 1/3

## **GENERAL**

| Power supply: 230VAC | 230V AC            |
|----------------------|--------------------|
| Power consumption    | Max. 260W          |
| Connection           | Screw terminals    |
| Cabinet colour       | RAL 7032           |
| Dimensions (mm)      | 760W x 760H x 210D |
|                      |                    |