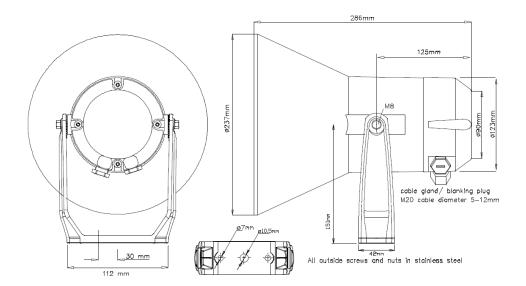

### **Technical Dimensions**

2:3

2,0 W

#### **GENERAL**

| Material / Color                 | Polyamide / RAL 7035     |
|----------------------------------|--------------------------|
| Dimensions                       | Ø237 x 286D mm           |
| Mounting                         | Bracket                  |
| Termination                      | Internal screw terminals |
| Weight                           | 2.2 kg                   |
| Rated / Max power                | 30 W / 40 W              |
| SPL 1W / 1 m                     | 110 dB                   |
| SPL rated power                  | 124 dB                   |
| Effective frequency range        | 310 - 8000 Hz            |
| Dispersion (-6dB) 1kHz /<br>4kHz | 110° / 32°               |
| IP-rating                        | 67                       |
| Max. / min. ambient temperature  | 110°C / -50°C            |
| Environmental Condition          | Exposed                  |
|                                  |                          |