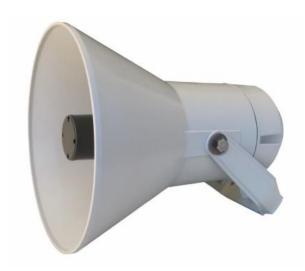

# **HP-30**

Horn Loudspeaker 30W, 20 ohm

- General purpose 30W horn loudspeaker low ohmic
- Especially suitabable for use in industrial sites or harsh environments

Onboard communication

IP67