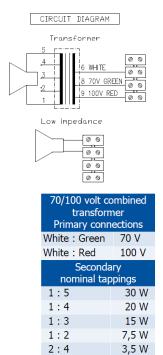

4000016479

# **HP-30**

Horn Loudspeaker 30W, 20 ohm

- General purpose 30W horn loudspeaker low ohmic
- Especially suitabable for use in industrial sites or harsh environments



Onboard communication



IP67

## Description

When mounting the loudspeaker please ensure that it is re-assembled in the same manner in which it was assembled. Fasten bracket with 1-3 screws. To change the position of the loudspeaker please adjust the bracket (by loosening / tightening the screws) as required. For optimum performance, always use the correct voltage / power and operate within the frequency limits as stated. Do not open loudspeaker when in use. Fasten lid with a torque of 2 - 3 Nm.

### **Technical Dimensions**





2:3

2,0 W

# **Specifications**

#### **GENERAL**

| Material / Color                 | Polyamide / RAL 7035     |
|----------------------------------|--------------------------|
| Dimensions                       | Ø237 x 286D mm           |
| Mounting                         | Bracket                  |
| Termination                      | Internal screw terminals |
| Weight                           | 2.2 kg                   |
| Rated / Max power                | 30 W / 40 W              |
| SPL 1W / 1 m                     | 110 dB                   |
| SPL rated power                  | 124 dB                   |
| Effective frequency range        | 310 - 8000 Hz            |
| Dispersion (-6dB) 1kHz /<br>4kHz | 110° / 32°               |
| IP-rating                        | 67