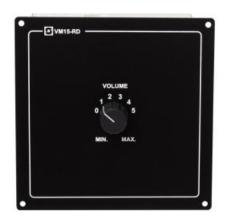

# VM15-RD

Dual Volume Control 4 Wire Override 2x15W

# Description

- Dual volume control, 4 wire override 2x 15W
- For use in Public address and general alarm system
- For flush mounting
- Optional, wall mounting by using back box

#### **GENERAL**

| Material / Colour          | Black anodized aluminium                      |
|----------------------------|-----------------------------------------------|
| Dimension (mm)             | 144W x 144H x 82D                             |
| Mounting                   | Flush with 4x4 mm screws                      |
| Cable gland                | 4 x PG-16                                     |
| Input                      | From 100V amplifier                           |
| Output                     | 100V                                          |
| Output power               | 2 x 15 W                                      |
| Override power supply      | 24V DC / 20mA                                 |
| Termination                | Plugable screw terminals for max 2.5mm2 cable |
| Weight                     | 0.7 kg                                        |
| Operating temperature      | -15°C to +55°C                                |
| Environmental<br>Condition | Protected                                     |
|                            |                                               |