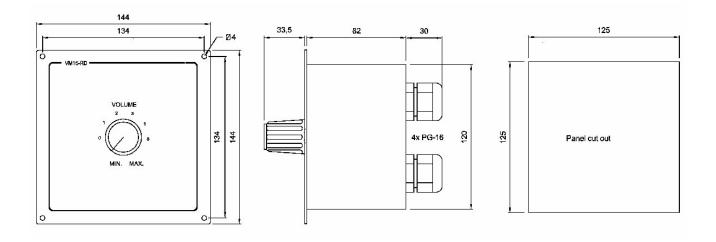

## **Technical Dimensions**

page 2/3

#### **GENERAL**

| Material / Colour          | Black anodized aluminium                      |
|----------------------------|-----------------------------------------------|
| Dimension (mm)             | 144W x 144H x 82D                             |
| Mounting                   | Flush with 4x4 mm screws                      |
| Cable gland                | 4 x PG-16                                     |
| Input                      | From 100V amplifier                           |
| Output                     | 100V                                          |
| Output power               | 2 x 15 W                                      |
| Override power supply      | 24V DC / 20mA                                 |
| Termination                | Plugable screw terminals for max 2.5mm2 cable |
| Weight                     | 0.7 kg                                        |
| Operating temperature      | -15°C to +55°C                                |
| Environmental<br>Condition | Protected                                     |
|                            |                                               |