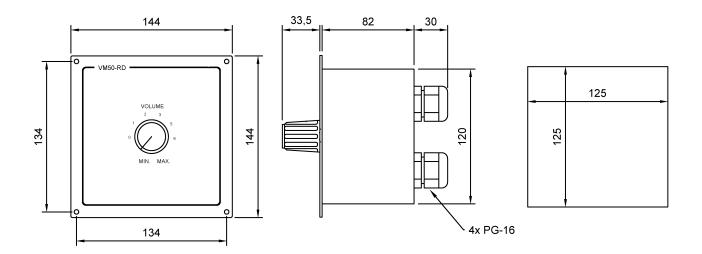

### **Technical Dimensions**

page 2/3

#### **GENERAL**

| Material / Colour          | Black anodized aluminium                            |
|----------------------------|-----------------------------------------------------|
| Dimension (mm)             | 144W x 144H x 82D                                   |
| Mounting                   | Flush with 4x4 mm screws                            |
| Cable gland                | 4 x PG-16                                           |
| Input                      | From 100V amplifier                                 |
| Output                     | 100V                                                |
| Output power               | 2 x 50W                                             |
| Override power supply      | 24V DC / 20 mA                                      |
| Termination                | Plugable screw terminals for max <sup>2</sup> cable |
| Weight                     | 0.7 kg                                              |
| Operating temperature      | -15°C to +55°C                                      |
| Environmental<br>Condition | Protected                                           |
|                            |                                                     |