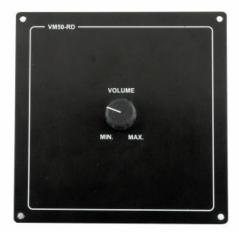

## VM50-RD

Dual Volume Control 4 Wire Override 2x50W

# Description

- Dual volume control, 4 wire override 2x 50W
- For use in Public address and general alarm system
- For flush mounting
- Optional, wall mounting by using back box