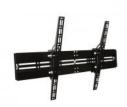

terface | 300 x 300 mm |

#### **POWER**

| Voltage                      | 220-240 Volts (110V available on request) |
|------------------------------|-------------------------------------------|
| Standby power consumption    | 0.45 W                                    |
| Nominal Power<br>Consumption | 75.1 W                                    |
| Maximum Power<br>Consumption | 120 W                                     |

#### **WEIGHT & DIMENSIONS**

| Weight                           | 14 Kg                     |
|----------------------------------|---------------------------|
| Weight with STB                  | 14.252 Kg                 |
| Dimensions without stand (WxHxD) | 1238.7 x 733 x 83 mm      |
| Dimensions with stand (WxHxD)    | 1238.7 x 784.1 x 239.8 mm |

## Accessories





### BT8432/B

BT8432/B TV wall-mount bracket with tilt

### K400 Plus Keyboard

K400 Plus Wireless Keyboard with Touchpad

page 2/2