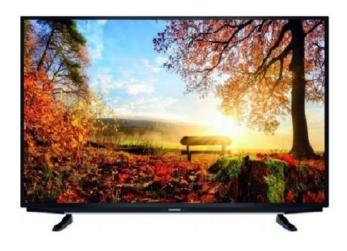

# 55" UHD LED TV w/STB

55" UHD LED TV with integrated STB and combined remote

## Description

- STB smartbox mounted on back side and powered from TV set
- UltraHD (3840x2160)
- → HEVC H.265 support
- ✓ Tripple DVB-T2/C/S2 Tuner
- One remote controller for TV and STB smartbox