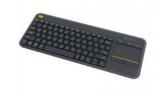

rface | 300 x 300 mm |

#### **POWER**

| Voltage                      | 220-240 Volts (110V available on request) |
|------------------------------|-------------------------------------------|
| Standby power consumption    | 0.45 W                                    |
| Nominal Power<br>Consumption | 75.1 W                                    |
| Maximum Power<br>Consumption | 120 W                                     |

#### **WEIGHT & DIMENSIONS**

| Weight                           | 14 Kg                     |
|----------------------------------|---------------------------|
| Weight with STB                  | 14.252 Kg                 |
| Dimensions without stand (WxHxD) | 1238.7 x 733 x 83 mm      |
| Dimensions with stand (WxHxD)    | 1238.7 x 784.1 x 239.8 mm |

## Accessories





### BT8432/B

BT8432/B TV wall-mount bracket with tilt

### K400 Plus Keyboard

K400 Plus Wireless Keyboard with Touchpad

page 2/2