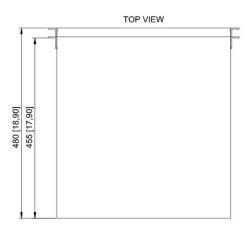

### **Technical Dimensions**

page 1/3

page 2/3

### **GENERAL**

| Power rating                       | 1500VA (1350W)                                         |
|------------------------------------|--------------------------------------------------------|
| Input Voltage<br>Nominal/Frequency | 120VAC; 50/60Hz auto-<br>sensing                       |
| Output Voltage                     | 120VAC nominal<br>(110/115/127 selectable)             |
| Harmonic distortion                | 2% @ 100% linear load;<br>5% @ 100% non-linear<br>load |
| Efficiency                         | Up to 99% ECO mode,<br>95% buck and boost mode         |
| UPS, Dimensions (W x D x H)        | 17.2 x 18.9 x 3.5 in                                   |
| UPS, Weight                        | 44.7 lbs                                               |
| Battery Type (included)            | Up to 30 minutes                                       |
| Battery, Dimensions (W x D x H)    | 17.2 x 18.9 x 3.5 in                                   |
| Battery, Weight                    | 74.6 lbs                                               |
|                                    |                                                        |