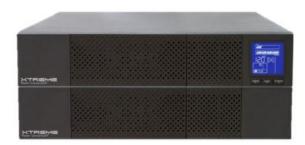

# UPS-XPC-1000-120R

Rack mount online UPS, 1000W/30 min, 120V, wo/ rails

- Auto restart
- 99% efficient operation
- Smart LCD display
- Programmable receptacle group
- Temperature compensation
- Hot swappable battery
- Extended battery runtimes
- Maintenance bypass
- ✓ 4HU
- Minimum cabinet depth: 600mm

## Description

The P80 is a true online UPS that delivers continuous, high quality AC power to servers and network equipment with no break when transferring to battery. The P80 offers the lowest total cost of ownership by cutting energy costs and lowering heat output.