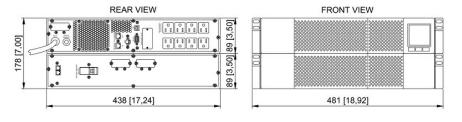

### **Technical Dimensions**

page 1/3

page 2/3

### **GENERAL**

| Power rating                       | 1500VA (1350W)                                         |
|------------------------------------|--------------------------------------------------------|
| Input Voltage<br>Nominal/Frequency | 120VAC; 50/60Hz auto-<br>sensing                       |
| Output Voltage                     | 120VAC nominal<br>(110/115/127 selectable)             |
| Harmonic distortion                | 2% @ 100% linear load;<br>5% @ 100% non-linear<br>load |
| Efficiency                         | Up to 99% ECO mode,<br>95% buck and boost mode         |
| UPS, Dimensions (W x D x H)        | 17.2 x 18.9 x 3.5 in                                   |
| UPS, Weight                        | 44.7 lbs                                               |
| Battery Type (included)            | Up to 30 minutes                                       |
| Battery, Dimensions (W x D x H)    | 17.2 x 18.9 x 3.5 in                                   |
| Battery, Weight                    | 74.6 lbs                                               |
|                                    |                                                        |