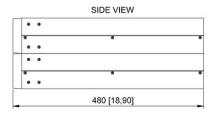

### **Technical Dimensions**

page 1/3

page 2/3

### **GENERAL**

| Power rating                       | 1500VA (1350W)                                         |
|------------------------------------|--------------------------------------------------------|
| Input Voltage<br>Nominal/Frequency | 120VAC; 50/60Hz auto-<br>sensing                       |
| Output Voltage                     | 120VAC nominal<br>(110/115/127 selectable)             |
| Harmonic distortion                | 2% @ 100% linear load;<br>5% @ 100% non-linear<br>load |
| Efficiency                         | Up to 99% ECO mode,<br>95% buck and boost mode         |
| UPS, Dimensions (W x D x H)        | 17.2 x 18.9 x 3.5 in                                   |
| UPS, Weight                        | 44.7 lbs                                               |
| Battery Type (included)            | Up to 30 minutes                                       |
| Battery, Dimensions (W x D x H)    | 17.2 x 18.9 x 3.5 in                                   |
| Battery, Weight                    | 74.6 lbs                                               |
|                                    |                                                        |