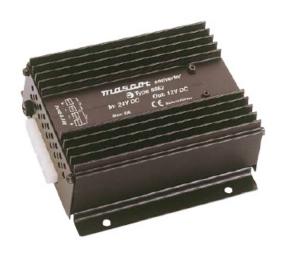

3006206010

MP-8862

Converter 24V/24VDC 3A

## Description

- OC/DC converter switch mode.
- Protected against reversed polarity and overvoltage (transorb diode against transients). Switches off automatically at input voltages over or under the specified range. Fuse at input.
- Thermal protection, short circuit proof and overvoltage protection (output)
- Input and output are electrically separated from chassis. The input is electrically separated from output.
- 6,3 mm push-on terminals (input and output)