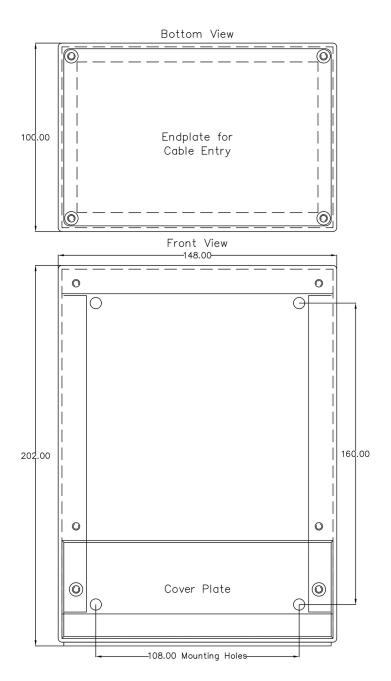

### **Technical Dimensions**

#### **GENERAL**

| Color              | Black                                    |
|--------------------|------------------------------------------|
| Material           | Epoxy covered aluminum (aludine treated) |
| Dimensions (WXHXD) | 148 x 202 x 100 mm                       |
| Weight             | 1.0 kg                                   |
| Mounting hole      | Ø 6 mm                                   |
| IP-rating          | IP-22                                    |