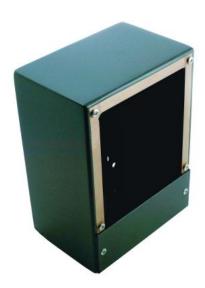

# Wallbox for CIS & SRS - (144mm)

Wallbox for CIS Talkback System and SRS P-8300 MkII - (144mm

On-wall box designed for CIS Talk-Back systems

## Description

Wall/Bulkhead-mounting box for CIS P-3100 and P-3101 (144x144 mm)

#### **GENERAL**

| Color              | Black                                    |
|--------------------|------------------------------------------|
| Material           | Epoxy covered aluminum (aludine treated) |
| Dimensions (WXHXD) | 148 x 202 x 100 mm                       |
| Weight             | 1.0 kg                                   |
| Mounting hole      | Ø 6 mm                                   |
| IP-rating          | IP-22                                    |