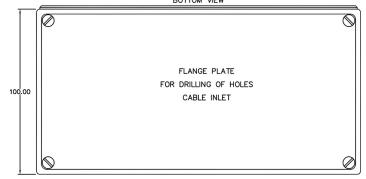

4000014258P

# Wallbox for CIS (192mm)

Wallbox for CIS Talkback System (144x192mm)

On-wall box designed for CIS Talk-Back systems

# Description

Wall/Bulkhead-mounting box for CIS P-3102, P-3130 and P-3132 (144x192 mm)

#### **Technical Dimensions**

### FOR WALL MOUNTING BOTTOM VIEW





page 2/3

## **Specifications**

#### **GENERAL**

| Color              | Black                                    |
|--------------------|------------------------------------------|
| Material           | Epoxy covered aluminum (aludine treated) |
| Dimensions (WXHXD) | 196 x 200 x 100 mm                       |
| Weight             | 1.2 kg                                   |
| Mounting hole      | Ø 6 mm                                   |
| IP-rating          | IP-22                                    |

#### **Used With**







P-3102 P-3130 P-3132

CIS Talkback Master Station CIS Talkback Master Station Remote Talkback Master Station