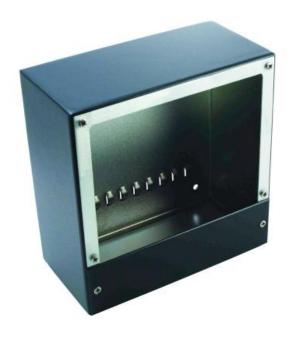

# Wallbox for CIS (192mm)

Wallbox for CIS Talkback System (144x192mm)

On-wall box designed for CIS Talk-Back systems

# Description

Wall/Bulkhead-mounting box for CIS P-3102, P-3130 and P-3132 (144x192 mm)

#### **GENERAL**

| Color              | Black                                    |
|--------------------|------------------------------------------|
| Material           | Epoxy covered aluminum (aludine treated) |
| Dimensions (WXHXD) | 196 x 200 x 100 mm                       |
| Weight             | 1.2 kg                                   |
| Mounting hole      | Ø 6 mm                                   |
| IP-rating          | IP-22                                    |