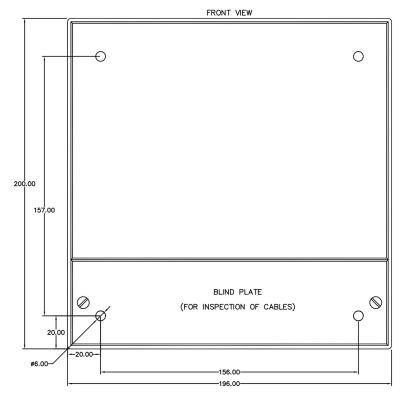

4000014258P

# Wallbox for CIS (192mm)

Wallbox for CIS Talkback System (144x192mm)

On-wall box designed for CIS Talk-Back systems

# Description

Wall/Bulkhead-mounting box for CIS P-3102, P-3130 and P-3132 (144x192 mm)

#### **Technical Dimensions**

### FOR WALL MOUNTING BOTTOM VIEW





page 2/3

## **Specifications**

#### **GENERAL**

| Color              | Black                                    |
|--------------------|------------------------------------------|
| Material           | Epoxy covered aluminum (aludine treated) |
| Dimensions (WXHXD) | 196 x 200 x 100 mm                       |
| Weight             | 1.2 kg                                   |
| Mounting hole      | Ø 6 mm                                   |
| IP-rating          | IP-22                                    |

#### **Used With**







P-3102 P-3130 P-3132

CIS Talkback Master Station CIS Talkback Master Station Remote Talkback Master Station