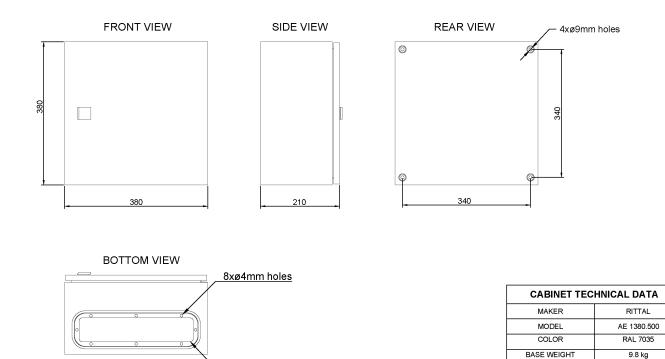

## **Technical Dimensions**

### GENERAL

| Power supply: 230VAC | 230V AC            |
|----------------------|--------------------|
| Power consumption    | Max. 130W          |
| Connection           | Screw terminals    |
| Cabinet colour       | RAL 7032           |
| Dimension (mm)       | 380W x 380H x 210D |