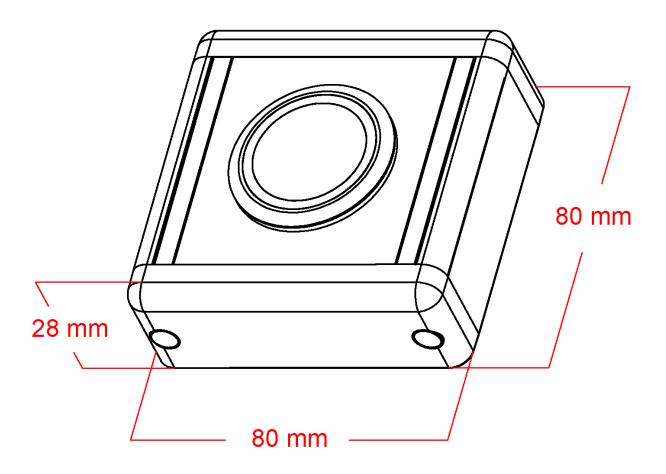

### **Technical Dimensions**

page 1/5

page 2/5

# **Specifications**

| Dimensions (MyHyD)           | 80 x 80 x 28 mm                                                                                       |
|------------------------------|-------------------------------------------------------------------------------------------------------|
| Dimensions (WxHxD)           | 80 X 80 X 28 IIIII                                                                                    |
| Weight                       | 0.202 kg                                                                                              |
| Power                        | The sensor is powered by 5 volts. Most Zenitel IP stations has a built-in 5V output which can be used |
| Outputs                      | N.O, N.C, COM                                                                                         |
| Ingress Protection<br>Rating | IP66                                                                                                  |
| Sensor distance              | 150 mm                                                                                                |
| Sensor active time           | 0,5 secs                                                                                              |
| Lifetime                     | Infrared sensor:100 000<br>hours / Relay<br>mechanical lifespan:100<br>000 times                      |
| Indicators                   | Standby RED ;<br>Proximity GREEN                                                                      |
| Backbox material             | Stainless Steel / PC / Aluminum Alloy                                                                 |
| Operating temperature        | -10° C to +70° C                                                                                      |
| Country of manufacture       | Norway                                                                                                |