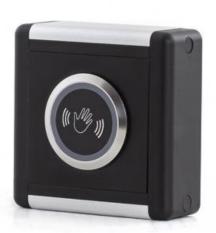

## **Touchless Sensor**

 Touchless sensor for Turbine Compact stations

Turbine

IP66

## Description

The Touchless Sensor is used to activate intercom calls by gesture recognition, e.g. swipe of the hand. The unit includes a backbox for on-wall mounting and is compatible with our Turbine Compact Series.