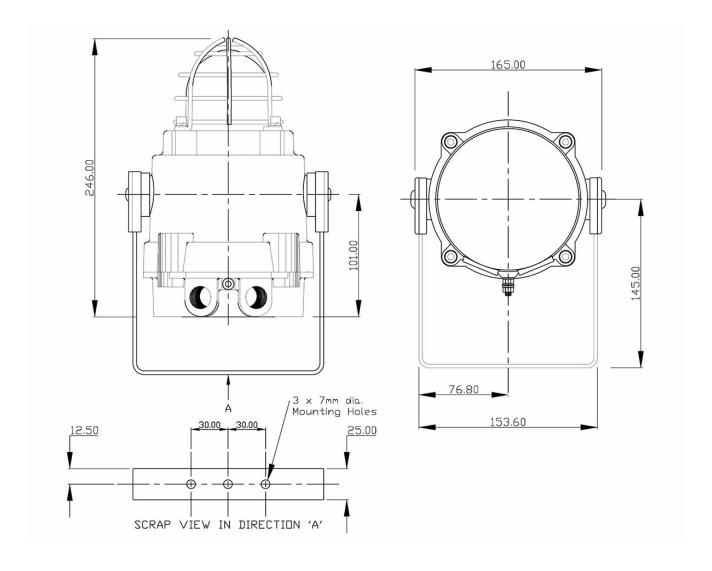

2340210014

**BEX-1150** 

Beacon EX BEXBG05D 115VAC



**,,,,** 

IP66



IP67



Ate

## Description

- Marine grade, corrosion proof, LM6 aluminium enclosure
- IP66/IP67 ingress protection
- Xenon tubes mechanically secured against shock & vibration
- 120 candela effective light intensity
- Automatic synchronisation on multi-beacon system
- Lens Colour: Orange
- Available lens colours: Orange, Green.

The flameproof BEX-115O Xenon beacons are suitable for Zone 1, 2, 21 & 22 applications. Approved to IECEx,

page 1/3

ATEX, Ex EAC and INMETRO standards. The beacons robust construction enables installation in the harshest of environments.

Available options: Voltage: 24V dc, 115V ac, 230V ac

## **Technical Dimensions**



## **Specifications**

## **GENERAL**

| Weight                     | 2.45 kg                                               |
|----------------------------|-------------------------------------------------------|
| Energy                     | 5 Joules (5Ws)                                        |
| Flash rate                 | 1 Hz (60 fpm)                                         |
| Peak Candela               | 500,000 cd - calculated from energy (J)               |
| Eff. Intensity cd          | 250 cd - calculated from energy (J)                   |
| Cable entries              | 2x M20 ISO (One cable gland and one blind plug incl.) |
| Temperature range          | -50° to +70°C                                         |
| Relative humidity          | 90% at 20°C