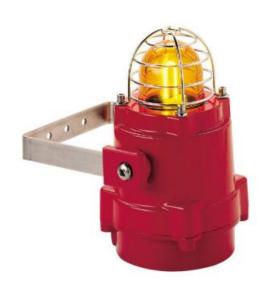

2340210014

**BEX-1150** 

Beacon EX BEXBG05D 115VAC

**,,,,** 

IP66

IP67

Ate

## Description

- Marine grade, corrosion proof, LM6 aluminium enclosure
- IP66/IP67 ingress protection
- Xenon tubes mechanically secured against shock & vibration
- 120 candela effective light intensity
- Automatic synchronisation on multi-beacon system
- Lens Colour: Orange
- Available lens colours: Orange, Green.

The flameproof BEX-115O Xenon beacons are suitable for Zone 1, 2, 21 & 22 applications. Approved to IECEx,

page 1/3

ATEX, Ex EAC and INMETRO standards. The beacons robust construction enables installation in the harshest of environments.