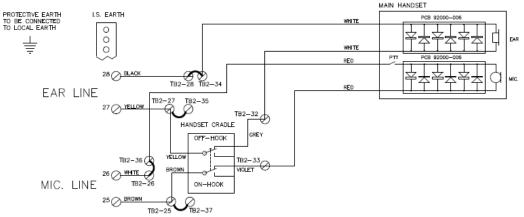

## Specifications

Replacement information:

Unfasten the handset cord in the cable gland in the box lid.

Disconnect and remove the existing handset:

Remove wires on terminals TB2 (located in the lid, (photo above) - 34 (white), 32/35 (white), 33/37 (red) and 36 (red)

page 2/4

Insert the replacement handset through the same cable gland

Connect the new handset (NB: Different colour code - 34 (white), 32/35 (blue), 33/37 (green) and 36 (red)

Fasten the new handset cable

Thighten the cable gland

|     | Original | New   | Terminals (J2) |
|-----|----------|-------|----------------|
| Ear | White    | White | 34             |
|     | White    | Blue  | 32/35          |
| Mic | Red      | Red   | 36             |
|     | Red      | Green | 33/37          |