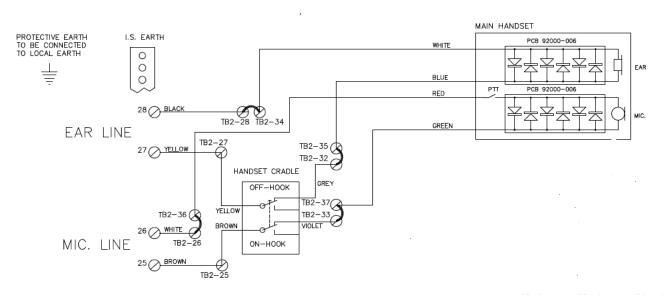

## Specifications

Replacement information:

Unfasten the handset cord in the cable gland in the box lid.

Disconnect and remove the existing handset:

Remove wires on terminals TB2 (located in the lid, (photo above) - 34 (white), 32/35 (white), 33/37 (red) and 36 (red)

page 2/4

Insert the replacement handset through the same cable gland

Connect the new handset (NB: Different colour code - 34 (white), 32/35 (blue), 33/37 (green) and 36 (red)

Fasten the new handset cable

Thighten the cable gland

|     | Original | New   | Terminals (J2) |
|-----|----------|-------|----------------|
| Ear | White    | White | 34             |
|     | White    | Blue  | 32/35          |
| Mic | Red      | Red   | 36             |
|     | Red      | Green | 33/37          |