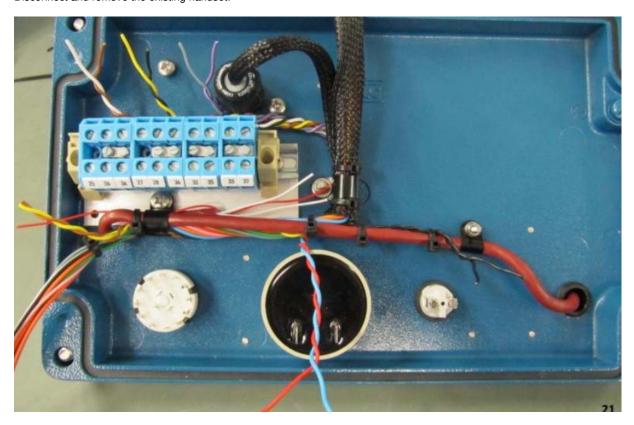

## Specifications

Replacement information:

Unfasten the handset cord in the cable gland in the box lid.

Disconnect and remove the existing handset:

Remove wires on terminals TB2 (located in the lid, (photo above) - 34 (white), 32/35 (white), 33/37 (red) and 36 (red)