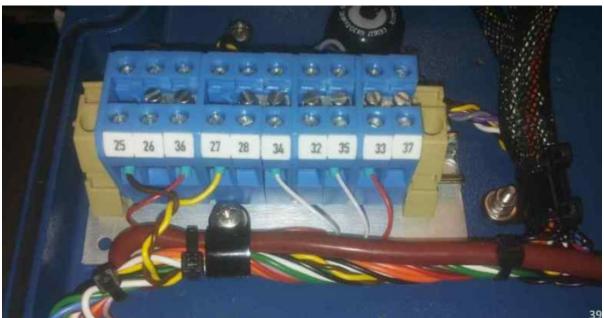

## Specifications

Replacement information:

Unfasten the handset cord in the cable gland in the box lid.

Disconnect and remove the existing handset:

Remove wires on terminals TB2 (located in the lid, (photo above) - 34 (white), 32/35 (white), 33/37 (red) and 36 (red)

page 2/4

Insert the replacement handset through the same cable gland

Connect the new handset (NB: Different colour code - 34 (white), 32/35 (blue), 33/37 (green) and 36 (red)

Fasten the new handset cable

Thighten the cable gland

|     | Original | New   | Terminals (J2) |
|-----|----------|-------|----------------|
| Ear | White    | White | 34             |
|     | White    | Blue  | 32/35          |
| Mic | Red      | Red   | 36             |
|     | Red      | Green | 33/37          |