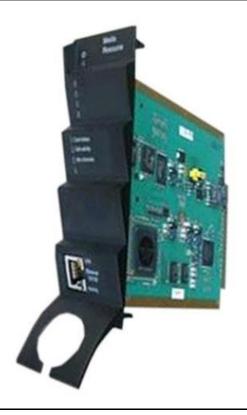

# **KWS-SIP**

DECT media resource card for KWS2500/8000

## Description

The Spectralink DECT Server 2500 solution has room for one CPU card and three interface cards: an analog interface card with 8 or 16 lines, a Media Resource card with 32 simultaneous calls per card, and a Base Station card that connects up to 8 Spectralink DECT Base Stations.

- ✓ MR32 interface card: media resource card for 32 VoIP connections
- Spectralink IP-DECT Base Station option: 64 (takes up two channels on the media resource card)

page 1/2