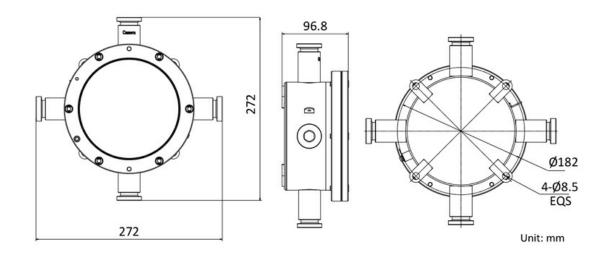

### **Technical Dimensions**

# Dimension

page 2/4

#### **SPECIFICATION**

| Weight               | Approx. 6.4 kg (14.1 lb.)                                                                     |  |
|----------------------|-----------------------------------------------------------------------------------------------|--|
| Dimension            | 272 mm × 272 mm × 96.8<br>mm (10.7" × 10.7" × 3.8")                                           |  |
| Description          | Explosion-Proof Terminal<br>Box                                                               |  |
| Cable Outlet         | 4 cable outlets, M25 × 1.5                                                                    |  |
| Operating Conditions | -40°C to +60°C (-40°F to 140°F), 95%RH or less (non-condensing)                               |  |
| Hazardous Area       | Zone 1, Zone 2, Zone 21, and Zone 22                                                          |  |
| Ingress Protection   | IP68                                                                                          |  |
| Interface            | 110 to 240 VAC/24 VAC/8<br>to 36 VDC                                                          |  |
|                      | CVBS, RS-485                                                                                  |  |
|                      | 1 audio input, 1 audio output                                                                 |  |
|                      | 2 alarm inputs and 2 alarm outputs                                                            |  |
|                      | RJ45 Ethernet interface (PoE 802.3 at/af supported)                                           |  |
| Wire Gauge           | No. 22 to No. 12 AWG,<br>max. 3.294 mm2                                                       |  |
| Applicable Device    | Device that uses 110 to<br>240 VAC/24 VAC/8 to 36<br>VDC/PoE (802.3 at/af) as<br>power supply |  |
|                      |                                                                                               |  |