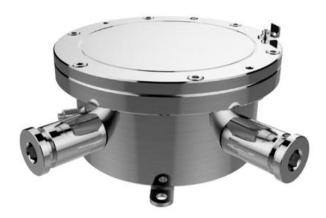

# DS-2780ZJ-X316L

Explosion-Proof Terminal Box, SST, IP68, ATEX\_IECEx

- Stainless steel 316L
- Four cable outlets
- Ingress protection, IP68

## Description

Explosion-Proof Terminal Box from Hikvision in stainless steel 316L with IP68 ingress protection.

#### **SPECIFICATION**

| Weight               | Approx. 6.4 kg (14.1 lb.)                                                                     |  |
|----------------------|-----------------------------------------------------------------------------------------------|--|
| Dimension            | 272 mm × 272 mm × 96.8<br>mm (10.7" × 10.7" × 3.8")                                           |  |
| Description          | Explosion-Proof Terminal<br>Box                                                               |  |
| Cable Outlet         | 4 cable outlets, M25 × 1.5                                                                    |  |
| Operating Conditions | -40°C to +60°C (-40°F to 140°F), 95%RH or less (non-condensing)                               |  |
| Hazardous Area       | Zone 1, Zone 2, Zone 21, and Zone 22                                                          |  |
| Ingress Protection   | IP68                                                                                          |  |
| Interface            | 110 to 240 VAC/24 VAC/8<br>to 36 VDC                                                          |  |
|                      | CVBS, RS-485                                                                                  |  |
|                      | 1 audio input, 1 audio output                                                                 |  |
|                      | 2 alarm inputs and 2 alarm outputs                                                            |  |
|                      | RJ45 Ethernet interface (PoE 802.3 at/af supported)                                           |  |
| Wire Gauge           | No. 22 to No. 12 AWG,<br>max. 3.294 mm2                                                       |  |
| Applicable Device    | Device that uses 110 to<br>240 VAC/24 VAC/8 to 36<br>VDC/PoE (802.3 at/af) as<br>power supply |  |
|                      |                                                                                               |  |