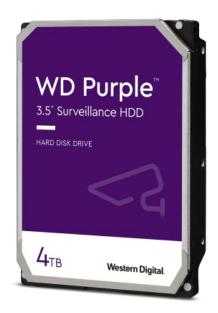

# CE-NVR-WD40PURZ HDD 4TB

4TB, 3,5" SATA 24/7 HDD Drive

- Capacity 4 TB
- Interface SATA
- Form Factor 3.5 Inch
- ✓ Disk Speed (RPM) 5400rpm

# Description

WD Purple HDD drive is built for 24/7, always-on, high-definition security systems. With a supported workload rate of up to 180 tb/yr1 and support for up to 64 cameras.

WD Purple HDD drive have been engineered specifically for the extreme demands of high temperature, 24/7 surveillance systems.

WD Purple HDD are optimized to support up to 64 cameras, giving you flexibility to upgrade or expand your security system. Low power consumption is a must in a high-temperature, always-on surveillance environment. IntelliSeek Technology helps reduce damaging ambient noise and vibrations. The WD Purple drive is designed for both DVR and NVR security systems, and is compatible with many of the the leading surveillance and security manufacturers.