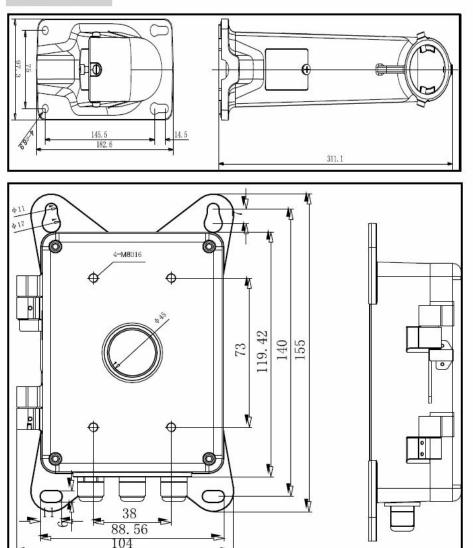

#### **Technical Dimensions**

## **Dimension:**

#### **SPECIFICATION**

| Model     | DS-1602ZJ-box                                   |
|-----------|-------------------------------------------------|
| Model     | Wall Mount Bracket In/Outdoor<br>w/Junction Box |
| Color     | Hik white                                       |
| Feature   | Suitable for speed dome pendent mounting        |
| Material  | Aluminum alloy                                  |
| Dimension | 396.5×209×310mm                                 |
| Weight    | 3230g                                           |