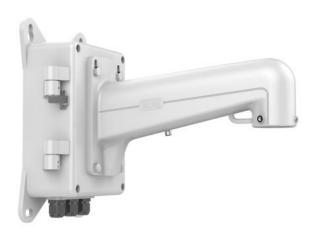

## DS-1602ZJ- bracket with junction box

Wall mount bracket with junction box for indoor/outdoor use.

- Aluminum alloy material with surface spray treatment
- General design for indoor/outdoor
- Better water proof design
- ✓ With safety rope, the assembling is safer and more convenient