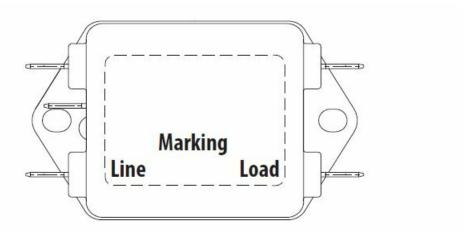

2310131025

# FM1010 EMC Filter

**EMC** filter for Marine certification

#### Electrical data:

- from 0 up to 250V DC/AC
- √ 50/60 Hz
- 6A

## Description

The FM1010 EMC filter reduce the transfer of electromagnetic noise between the drive and mains power supply. In the event that a higher level of filtering is desired or required, the external EMC filter can be added to either a drive which already has the internal EMC filter, or a drive without EMC filter.

### **Technical Dimensions**



## **Used With**



#### NVX210W00A Camera

NVX IP Full HD low-light, PoE+, CCTV camera



#### NX-PTZ-HD11VW0Z00B

Outdoor IP Camera, SST, 1080p, IP68



### NX-PTZ-HD11-VW0Z00C Delux IP PTZ

NXPTZ Series 2 Delux IP PTZ, 1080p, wiper, 230V, IP68