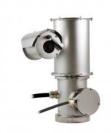

2310131025

# FM1010 EMC Filter

**EMC** filter for Marine certification

#### Electrical data:

- from 0 up to 250V DC/AC
- √ 50/60 Hz
- 6A

## Description

The FM1010 EMC filter reduce the transfer of electromagnetic noise between the drive and mains power supply. In the event that a higher level of filtering is desired or required, the external EMC filter can be added to either a drive which already has the internal EMC filter, or a drive without EMC filter.

### **Technical Dimensions**



## **Used With**



#### NVX210W00A Camera

NVX IP Full HD low-light, PoE+, CCTV camera



#### NX-PTZ-HD11VW0Z00B

Outdoor IP Camera, SST, 1080p, IP68



### NX-PTZ-HD11-VW0Z00C Delux IP PTZ

NXPTZ Series 2 Delux IP PTZ, 1080p, wiper, 230V, IP68