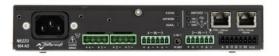

### **GENERAL**

| Colour                 | Black                                         |
|------------------------|-----------------------------------------------|
| Dimensions (W x H x D) | 210 x 40 x 275mm                              |
| Weight                 | 2.6Kg                                         |
| Mounting               | 19" rack, 1HU in double configuration         |
| Operating voltage      | 100-240 VAC, 50-60 Hz                         |
| Operating temperature  | -10°C to +35°C                                |
| Power consumption      | P(idle) 21W                                   |
| Output power           | 600W. 4 output channels                       |
| Output line technology | 100V                                          |
| Inputs                 | 4x Balanced or 2x unbalanced or Dante / AES67 |
|                        |                                               |

AD versions of Mezzo add audio networking capabilities with DanteTM/AES67 and an internal Gigabit Ethernet switch with a second port so that multiple products can share the same network.

The smaller versions of Mezzo are sealed designs, therefore approved for hidden placement, such as mounted above the ceiling or tucked in a wall box.