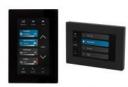

--------------------------|
| Dimensions (W x H x D) | 210 x 40 x 275mm                              |
| Weight                 | 2.6Kg                                         |
| Mounting               | 19" rack, 1HU in double configuration         |
| Operating voltage      | 100-240 VAC, 50-60 Hz                         |
| Operating temperature  | -10°C to +35°C                                |
| Power consumption      | P(idle) 21W                                   |
| Output power           | 600W. 4 output channels                       |
| Output line technology | 100V                                          |
| Inputs                 | 4x Balanced or 2x unbalanced or Dante / AES67 |
|                        |                                               |

### Accessories









### ADP-DAI-AU-2X0

Dante AVIO adapter. Analog Input

#### ADP-USB-AU-2X2

Dante adapter AVIO USB I/O

### WM Touch BL

Wall mount touch panel for Mezzo series music amplifiers

#### WM Touch WH

Wall mount touch panel for Mezzo series music amplifiers