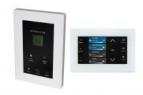

------------------------|
| Dimensions (W x H x D) | 210 x 40 x 275mm                              |
| Weight                 | 2.6Kg                                         |
| Mounting               | 19" rack, 1HU in double configuration         |
| Operating voltage      | 100-240 VAC, 50-60 Hz                         |
| Operating temperature  | -10°C to +35°C                                |
| Power consumption      | P(idle) 21W                                   |
| Output power           | 600W. 4 output channels                       |
| Output line technology | 100V                                          |
| Inputs                 | 4x Balanced or 2x unbalanced or Dante / AES67 |
|                        |                                               |

### Accessories









### ADP-DAI-AU-2X0

Dante AVIO adapter. Analog Input

#### ADP-USB-AU-2X2

Dante adapter AVIO USB I/O

### WM Touch BL

Wall mount touch panel for Mezzo series music amplifiers

#### WM Touch WH

Wall mount touch panel for Mezzo series music amplifiers