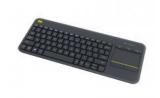

ns

#### **ERGONOMICS**

| Wall mountable          | Yes          |
|-------------------------|--------------|
| VESA mounting           | Yes          |
| VESA mounting interface | 400 x 400 mm |

#### **POWER**

| Voltage                   | 110 Volts |
|---------------------------|-----------|
| Standby power consumption | 0.45 W    |
| Nominal Power Consumption | 100 W     |
| Maximum Power Consumption | 156 W     |

#### **WEIGHT & DIMENSIONS**

| Weight                           | 19.35 Kg                  |
|----------------------------------|---------------------------|
| Weight with STB                  | 19.602 Kg                 |
| Dimensions without stand (WxHxD) | 1458.9 x 858 x 85 mm      |
| Dimensions with stand (WxHxD)    | 1458.9 x 917.8 x 291.9 mm |

### Accessories





#### BT8432/B

BT8432/B TV wall-mount bracket with tilt

#### K400 Plus Keyboard

K400 Plus Wireless Keyboard with Touchpad