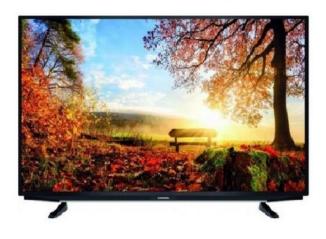

# 65" UHD LED TV w/STB - 110V

65" UHD LED TV with integrated STB and combined remote - 110V

### Description

- STB smartbox mounted on back side and powered from TV set
- ✓ UltraHD (3840x2160)
- HEVC H.265 support
- ✓ Tripple DVB-T2/C/S2 Tuner
- One remote controller for TV and STB smartbox

page 1/2