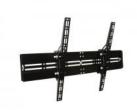

ions

#### **ERGONOMICS**

| Wall mountable          | Yes          |
|-------------------------|--------------|
| VESA mounting           | Yes          |
| VESA mounting interface | 400 x 400 mm |

#### **POWER**

| Voltage                   | 110 Volts |
|---------------------------|-----------|
| Standby power consumption | 0.45 W    |
| Nominal Power Consumption | 100 W     |
| Maximum Power Consumption | 156 W     |

#### **WEIGHT & DIMENSIONS**

| Weight                           | 19.35 Kg                  |
|----------------------------------|---------------------------|
| Weight with STB                  | 19.602 Kg                 |
| Dimensions without stand (WxHxD) | 1458.9 x 858 x 85 mm      |
| Dimensions with stand (WxHxD)    | 1458.9 x 917.8 x 291.9 mm |

### Accessories





#### BT8432/B

BT8432/B TV wall-mount bracket with tilt

#### K400 Plus Keyboard

K400 Plus Wireless Keyboard with Touchpad