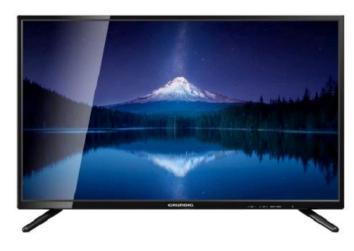

# 24" LED TV with STB - 110V

24" LED TV w/ integrated STB and combined remote - 110V

## Description

- 24" / 59 cm LED TV
- HDR (1366x768)
- ✓ Triple DVB-T2/C/S2 Tuner
- One remote controller for TV and STB smart box