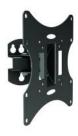

- One remote controller for TV and STB smart box

# **Specifications**

#### **ERGONOMICS**

| Wall mountable          | Yes          |
|-------------------------|--------------|
| VESA mounting interface | 100 x 100 mm |
| VESA mounting           | Yes          |

#### **POWER**

| Voltage                      | 110 Volts |
|------------------------------|-----------|
| Standby power consumption    | 0.45 W    |
| Nominal Power<br>Consumption | 40 W      |

#### **WEIGHT & DIMENSIONS**

| Weight                           | 2.6 kg             |
|----------------------------------|--------------------|
| Weight with STB                  | 2.852 kg           |
| Dimensions without stand (WxHxD) | 552 x 336 x 75 mm  |
| Dimensions with stand (WxHxD)    | 552 x 343 x 123 mm |

## Accessories



### LC-Y 042T

LC-Y 042T TV wall-mount bracket with tilt and swivel



### K400 Plus Keyboard

K400 Plus Wireless Keyboard with Touchpad

page 2/2