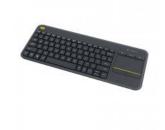

#### **ERGONOMICS**

| Wall mountable          | Yes          |
|-------------------------|--------------|
| VESA mounting interface | 100 x 100 mm |
| VESA mounting           | Yes          |

#### **POWER**

| Voltage                      | 110 Volts |
|------------------------------|-----------|
| Standby power consumption    | 0.45 W    |
| Nominal Power<br>Consumption | 40 W      |

#### **WEIGHT & DIMENSIONS**

| Weight                           | 2.6 kg             |
|----------------------------------|--------------------|
| Weight with STB                  | 2.852 kg           |
| Dimensions without stand (WxHxD) | 552 x 336 x 75 mm  |
| Dimensions with stand (WxHxD)    | 552 x 343 x 123 mm |

## Accessories



### LC-Y 042T

LC-Y 042T TV wall-mount bracket with tilt and swivel



### K400 Plus Keyboard

K400 Plus Wireless Keyboard with Touchpad

page 2/2