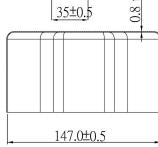

#### **Technical Dimensions**

page 2/3

#### **GENERAL**

| Dimensions (Diameter x Depth) | Ø 147mm x 78mm                        |
|-------------------------------|---------------------------------------|
| Mounting                      | Back box for loudspeaker<br>CLMQ-200T |
| Material                      | Steel                                 |
| Color                         | White                                 |
| Glands                        | 2xM20                                 |