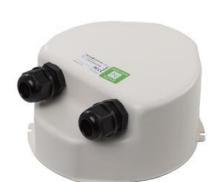

# CLMQ-200-FD

Fire Dome for CLMQ-200T

Steel Back box / Fire Dome for loudspeaker to reduce fire risk and spread

Including 2xM20 glands

Including mounting screws

# Description

Fire dome for loudspeaker CLMQ-200T.

#### **GENERAL**

| Dimensions (Diameter x Depth) | Ø 147mm x 78mm                        |
|-------------------------------|---------------------------------------|
| Mounting                      | Back box for loudspeaker<br>CLMQ-200T |
| Material                      | Steel                                 |
| Color                         | White                                 |
| Glands                        | 2xM20                                 |