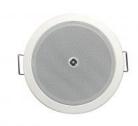

### **Used With**

#### CLMQ-200T

6" Ceiling speaker, high sound quality, 100V, 6W