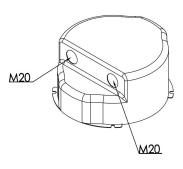

# CLMQ-200-FD

Fire Dome for CLMQ-200T

Steel Back box / Fire Dome for loudspeaker to reduce fire risk and spread

Including 2xM20 glands

Including mounting screws

#### **GENERAL**

| Dimensions (Diameter x Depth) | Ø 147mm x 78mm                        |
|-------------------------------|---------------------------------------|
| Mounting                      | Back box for loudspeaker<br>CLMQ-200T |
| Material                      | Steel                                 |
| Color                         | White                                 |
| Glands                        | 2xM20                                 |