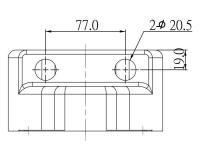

#### **Technical Dimensions**

page 2/3

#### **GENERAL**

| Dimensions (Diameter x Depth) | Ø 147mm x 78mm                        |
|-------------------------------|---------------------------------------|
| Mounting                      | Back box for loudspeaker<br>CLMQ-200T |
| Material                      | Steel                                 |
| Color                         | White                                 |
| Glands                        | 2xM20                                 |