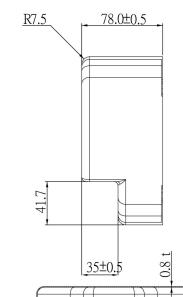

#### **Technical Dimensions**

page 2/3

#### **GENERAL**

| Dimensions (Diameter x Depth) | Ø 147mm x 78mm                        |
|-------------------------------|---------------------------------------|
| Mounting                      | Back box for loudspeaker<br>CLMQ-200T |
| Material                      | Steel                                 |
| Color                         | White                                 |
| Glands                        | 2xM20                                 |