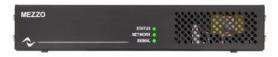

# MEZZO 602AD Music Amplifier

600W 2 ch. music amplifier w/ Dante

- Dante support
- 600W 2 channel
- Music Amplifier
- 19" rack mount 1HU

Onboard communication

Automatic Volume

Automatic Gain Control

## Description

The Mezzo 602 AD is a 600W/2-channel compact music amplifier with DSP and Dante™ from the manufacturer Powersoft.

Mezzo 602 AD heralds the same levels of reliability, build quality, and acoustic proprieties of any Powersoft amplifier platform, in half the size. Exceedingly flexible, "AD" versions of Mezzo offer all the remote control and monitoring functions of the "A" versions, further extending networking capabilities with Dante and AES67. The small form factor allows it to be mounted anywhere thanks to the included mounting kit.