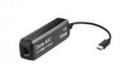

------------------------------|
| Dimensions (W x H x D) | 210 x 40 x 275mm                              |
| Weight                 | 2.6Kg                                         |
| Mounting               | 19" rack, 1HU in double configuration         |
| Operating voltage      | 100-240 VAC, 50-60 Hz                         |
| Operating temperature  | -10°C to +35°C                                |
| Power consumption      | P(idle) 17W                                   |
| Output power           | 600W. 2 output channels                       |
| Output line technology | 100V                                          |
| Inputs                 | 2x Balanced or 2x unbalanced or Dante / AES67 |
|                        |                                               |

### Accessories









### ADP-USB-AU-2X2

Dante adapter AVIO USB I/O

### WM Touch BL

Wall mount touch panel for Mezzo series music amplifiers

### WM Touch WH

Wall mount touch panel for Mezzo series music amplifiers

### ADP-DAI-AU-2X0

Dante AVIO adapter. Analog Input