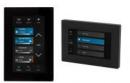

### WM Touch BL

Wall mount touch panel for Mezzo series music amplifiers

### WM Touch WH

Wall mount touch panel for Mezzo series music amplifiers