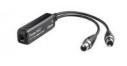

### ADP-USB-AU-2X2

Dante adapter AVIO USB I/O

### ADP-DAI-AU-2X0

Dante AVIO adapter. Analog Input