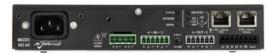

### **GENERAL**

| Colour                 | Black                                         |
|------------------------|-----------------------------------------------|
| Dimensions (W x H x D) | 210 x 40 x 275mm                              |
| Weight                 | 2.6Kg                                         |
| Mounting               | 19" rack, 1HU in double configuration         |
| Operating voltage      | 100-240 VAC, 50-60 Hz                         |
| Operating temperature  | -10°C to +35°C                                |
| Power consumption      | P(idle) 17W                                   |
| Output power           | 600W. 2 output channels                       |
| Output line technology | 100V                                          |
| Inputs                 | 2x Balanced or 2x unbalanced or Dante / AES67 |
|                        |                                               |