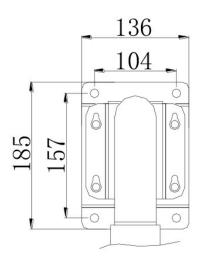

## **Technical Dimensions**

# **Dimension:**

page 2/3

#### **DETAILS**

Model: DS-1697ZJ

Parameters: Anticorrosive wall

Mounting Bracket

Range of application: For speed dome wall mounting

Material: Stainless steel 316L

Dimension: 104×212×326mm

Weight: 2300g