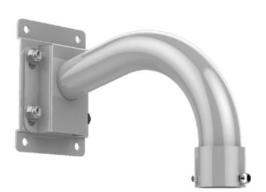

## **OC-PTZ-WB Wall Mount Bracket**

Anticorrosive wall mount bracket for OC-PTZ-2MP CCTV Camera.

- Stainless steel 316L material
- Anti-corrosion design for adverse environment
- Design of safety rope for more convenient installation

## Description

Wall mount bracket in stainless steel for OC PTZ Outdoor IP CCTV Camera.