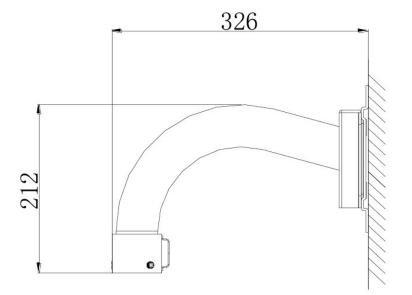

## **Technical Dimensions**

# **Dimension:**

page 2/3

#### **DETAILS**

Model: DS-1697ZJ

Parameters: Anticorrosive wall

Mounting Bracket

Range of application: For speed dome wall mounting

Material: Stainless steel 316L

Dimension: 104×212×326mm

Weight: 2300g