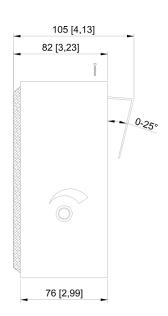

### **Technical Dimensions**

REAR VIEW RIGHT VIEW

#### **GENERAL**

| Dimensions (mm)                 | 250W x 170H x 88D                   |
|---------------------------------|-------------------------------------|
| Weight                          | 1.2 kg                              |
| Mounting                        | Screws, keyhole                     |
| Material/ Color                 | Particle board / White or walnut    |
| Temperature range               | Max. / min. amb. temp 90°C / - 40°C |
| Max. / min. ambient temperature | 90°C / -40°C                        |
| Connections                     | Spring clamp                        |
| Rated / max. power              | 6W / 8 W                            |
| SPL 1W/1m                       | 90dB                                |
| SPL rated power                 | 97dB                                |
| Effective freq. range           | 140 - 20000Hz                       |
| Dispersion                      | (-6dB)1kHz / 4kHz 140° / 80°        |
| Relay (PA override)             | 24VDC. 16.5mA                       |
| Environmental Condition         | Protected                           |
|                                 |                                     |