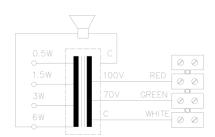

#### CIRCUIT DIAGRAM

| Secondary                        | nominal                      | tappings |
|----------------------------------|------------------------------|----------|
| C: 6<br>C: 3<br>C: 1,5<br>C: 0,5 | 6,0W<br>3,0W<br>1,5W<br>0,5W |          |

#### CONNECTIONS

| 100V line   | Terminals: A, B |
|-------------|-----------------|
| 24VDC relay | Terminals: +, - |

page 3/3