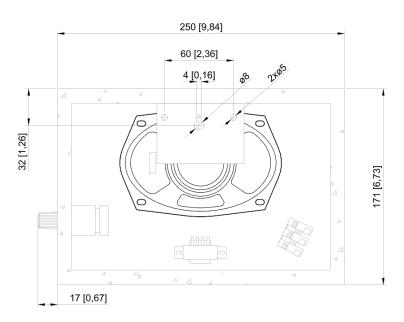

### **Technical Dimensions**

REAR VIEW RIGHT VIEW

#### **GENERAL**

| Dimensions (mm)                 | 250W x 170H x 88D                   |
|---------------------------------|-------------------------------------|
| Weight                          | 1.2 kg                              |
| Mounting                        | Screws, keyhole                     |
| Material/ Color                 | Particle board / White or walnut    |
| Temperature range               | Max. / min. amb. temp 90°C / - 40°C |
| Max. / min. ambient temperature | 90°C / -40°C                        |
| Connections                     | Spring clamp                        |
| Rated / max. power              | 6W / 8 W                            |
| SPL 1W/1m                       | 90dB                                |
| SPL rated power                 | 97dB                                |
| Effective freq. range           | 140 - 20000Hz                       |
| Dispersion                      | (-6dB)1kHz / 4kHz 140° / 80°        |
| Relay (PA override)             | 24VDC. 16.5mA                       |
| Environmental Condition         | Protected                           |
|                                 |                                     |