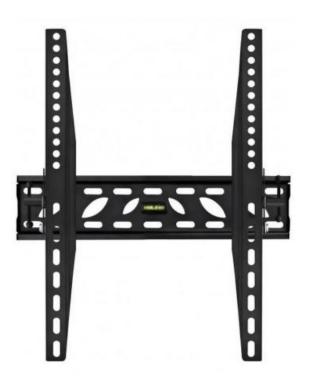

2320005063

DL-T 55 CZ

Wall Mount bracket for 23-55" Screens

## **TECHNICAL DATA**

| Recommended screen size        | 23 - 55 inches |
|--------------------------------|----------------|
| Maximum screen weight          | 50 kg          |
| VESA standard                  | 100x100mm,     |
|                                | 100x200mm,     |
|                                | 200x100mm,     |
|                                | 200x200mm,     |
|                                | 200x300mm,     |
|                                | 200x400mm,     |
|                                | 300x100mm,     |
|                                | 300x200mm,     |
|                                | 300x300mm,     |
|                                | 300x400mm,     |
|                                | 400x200mm,     |
|                                | 400x300mm,     |
|                                | 400x400mm      |
| Horizontal adjustment          | No             |
| Vertical adjustment            | Yes, +/- 15°   |
| Maximum distance from the wall | 53mm           |
| Dimensions                     | 433x422mm      |
| Color                          | Black          |
|                                |                |