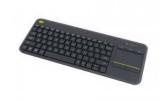

### Accessories

BT8432/B

BT8432/B TV wall-mount bracket with tilt

K400 Plus Keyboard

K400 Plus Wireless Keyboard with Touchpad

page 2/2