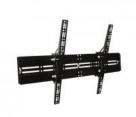

### Accessories

BT8432/B

BT8432/B TV wall-mount bracket with tilt

K400 Plus Keyboard

K400 Plus Wireless Keyboard with Touchpad

page 2/2