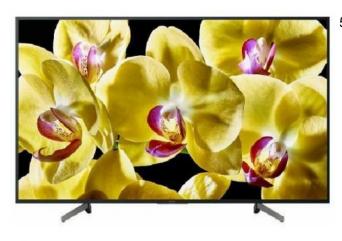

# 55" SONY 4K TV w/STB

55" Sony UHD LED TV w/ integrated STB and combined remote

### Description

- STB smartbox mounted on back side and powered from TV set
- Ultra HD (3840x2160) resolution
- One remote controller for TV and STB smartbox