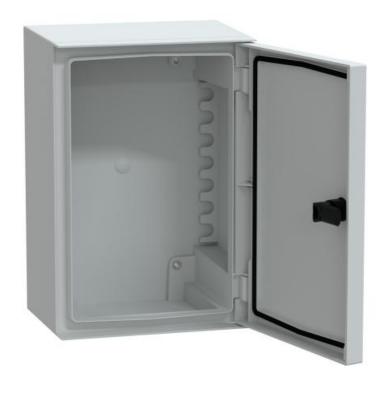

#### Cabinets For Outdoors Installations

- Includes mounting plate
- Includes mounting brackets

7111

IP66

## Description

- Plain wall mounting using a mounting plate
- Olour grey RAL 7035
- Corrosion resistant
- Double chromed zinc coated steel plates
- Wall mounting set for outside mounting to wall
- Protection IP-66