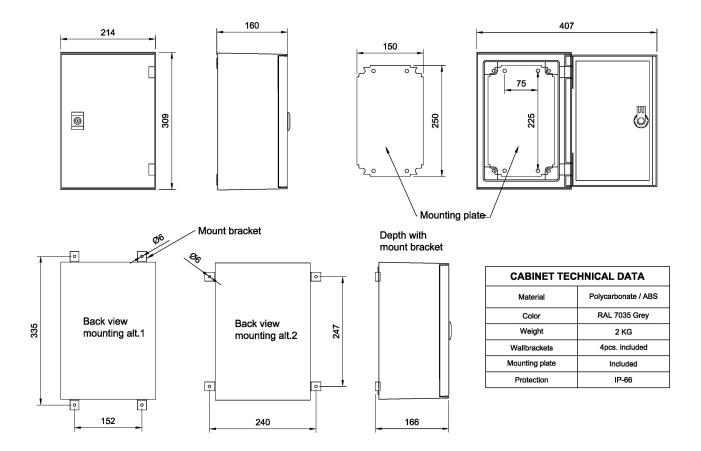

### **Technical Dimensions**

#### **GENERAL**

| PLM-32             | PLM-32 Seawater Resistant Cabinet IP-66 |
|--------------------|-----------------------------------------|
| Dimensions (WxHxD) | 214 x 309 x 160 mm                      |
| Weight             | 2.0 kg                                  |
| Mounting plate:    | Dimension 250 x 150 mm                  |