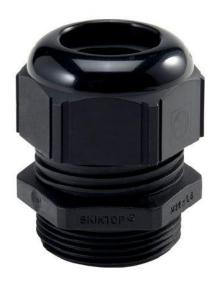

# M40 Cable Gland for VSP Junction Box, preinstalled

M40 Cable Gland for VSP Junction box

## Description

M40 LAPP Skintop ST-M gland

**Technical Dimensions** 

#### **TECHNICAL**

| Size                   | M 40 x 1,5                                  |
|------------------------|---------------------------------------------|
| Cable size             | 16 - 28                                     |
| Color                  | Black, RAL 9005                             |
| Material               | Poliamide - UV resistant                    |
| Approvals              | UL File Nr. E79903 / GGVS:<br>TÜ.EGG.020-95 |
| Classification ETIM 6: | ETIM 6.0 Class-ID: EC000441                 |
| Temperature            | -40 to +100 °C                              |
| IP protection          | > 66                                        |