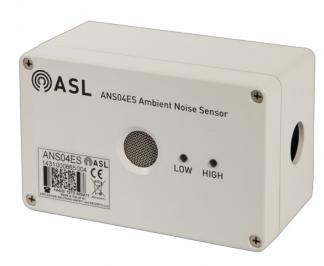

# ANS04-ES

Wall Mount Sample and Hold Ambient Noise Sensor

- SAMPLE AND HOLD NOISE SENSOR
- EXTENDED TEMPERATURE RANGE
- DISCRETE IP65 ENCLOSURE
- ✓ FAIL SAFE OPERATION
- COMPATIBLE WITH THE VIPEDIA AUDIO ROUTER AND INTEGRA

# Description

The ANS04-ES is a sample and hold ambient noise microphone used in conjunction with an ASL Audio router. This ensures the output gain is automatically adjusted to be at a predefined level above the ambient, guaranteeing intelligibility of announcements, yet at a comfortable level. The ANS sensor detects ambient noise using its built-in microphone. The signal is weighted with a speech-band response for the best system performance, and is then translated to a value of measured ambient noise in dBA.

The ANS04-ES can be used in a range of settings Operating with background noise levels from 55 to 95 dB(A), the ANS can be used in wide range of challenging acoustic environments.

Designed to operate from -40°C to +50°C, designed to operate in the world's most harsh and demanding environments. Working reliably in the Norwegian snow to the scorching UAE sunshine.