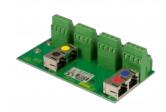

CONNECTIVITY
- ✓ HOUSED IN A LOCKABLE IP66 ENCLOSURE
- IDEAL FOR AREAS WITH PUBLIC ACCESS
- OMPATIBLE WITH THE VIPEDIA AND INTEGRA RANGES

Commercial Audio



)) Public Address

# Description

The SAP02 is a powerful and flexible all call paging microphone which can provide live, broadcast into pre-configured zones.

Typically used for making announcements to station platforms, the SAP02 Station Announcement Point microphone is housed in an IP65 vandal-resistant, lockable wall-mount box. The unit features indicators for 'Busy' and 'Speak Now'.

The SAP02 can optionally house a radio microphone receiver (RMR02), which enables announcements to be made remotely from handheld radio microphones (RPA01's) around the site, in addition to the SAP's internal fist microphone.

## **Accessories**





## VIPEDIA-BOA01

Din Rail Mount RJ45 Breakout Adapter - Single Port

## VIPEDIA-BOA02

Din Rail Mount RJ45 Breakout Adapter - Four Port

## **Used With**



## VIPEDIA-12-NET

PAVA Audio router with network card



# VIPEDIA-12-PRO

PAVA Audio router with network card - Dante Enabled



## INTEGRA-PRO-03

PAVA Wall Mount System (3 amp channels pre installed) - Dante® Enabled



## **INTEGRA-PRO-05**

PAVA Wall Mount System (5 amp channels pre installed) - Dante® Enabled

page 2/3



## INTEGRA-PRO-07

PAVA Wall Mount System (7 amp channels pre installed) - Dante® Enabled



## INTEGRA-PRO-10

PAVA Wall Mount System (10 amp channels pre installed) - Dante® Enabled



## INTEGRA-03

Wall Mount PAVA System (3 amps)



## INTEGRA-05

PAVA Wall Mount System (5 amp channels pre installed)