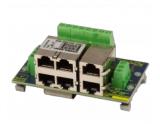

E CONNECTIVITY
- ✓ HOUSED IN A LOCKABLE IP66 ENCLOSURE
- IDEAL FOR AREAS WITH PUBLIC ACCESS
- OMPATIBLE WITH THE VIPEDIA AND INTEGRA RANGES

Commercial Audio



)) Public Address

# Description

The SAP02 is a powerful and flexible all call paging microphone which can provide live, broadcast into pre-configured zones.

Typically used for making announcements to station platforms, the SAP02 Station Announcement Point microphone is housed in an IP65 vandal-resistant, lockable wall-mount box. The unit features indicators for 'Busy' and 'Speak Now'.

The SAP02 can optionally house a radio microphone receiver (RMR02), which enables announcements to be made remotely from handheld radio microphones (RPA01's) around the site, in addition to the SAP's internal fist microphone.

## **Accessories**





## VIPEDIA-BOA01

Din Rail Mount RJ45 Breakout Adapter - Single Port

## VIPEDIA-BOA02

Din Rail Mount RJ45 Breakout Adapter - Four Port

## **Used With**



## VIPEDIA-12-NET

PAVA Audio router with network card



# VIPEDIA-12-PRO

PAVA Audio router with network card - Dante Enabled



## INTEGRA-PRO-03

PAVA Wall Mount System (3 amp channels pre installed) - Dante® Enabled



## **INTEGRA-PRO-05**

PAVA Wall Mount System (5 amp channels pre installed) - Dante® Enabled

page 2/3



## INTEGRA-PRO-07

PAVA Wall Mount System (7 amp channels pre installed) - Dante® Enabled



## INTEGRA-PRO-10

PAVA Wall Mount System (10 amp channels pre installed) - Dante® Enabled



## INTEGRA-03

Wall Mount PAVA System (3 amps)



## INTEGRA-05

PAVA Wall Mount System (5 amp channels pre installed)