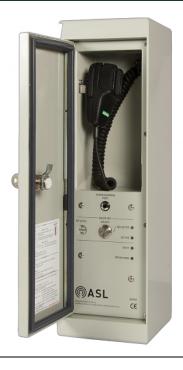

# SAP02

Wall Mount Paging Microphone with PTT - Lockable Enclosure

- ✓ WALL MOUNT FIST MICROPHONE
- ALL CALL
- ANALOGUE CONNECTIVITY
- ✓ HOUSED IN A LOCKABLE IP66 ENCLOSURE
- IDEAL FOR AREAS WITH PUBLIC ACCESS
- OMPATIBLE WITH THE VIPEDIA AND INTEGRA RANGES

# Description

The SAP02 is a powerful and flexible all call paging microphone which can provide live, broadcast into pre-configured zones.

Typically used for making announcements to station platforms, the SAP02 Station Announcement Point microphone is housed in an IP65 vandal-resistant, lockable wall-mount box. The unit features indicators for 'Busy' and 'Speak Now'.

The SAP02 can optionally house a radio microphone receiver (RMR02), which enables announcements to be made remotely from handheld radio microphones (RPA01's) around the site, in addition to the SAP's internal fist microphone.