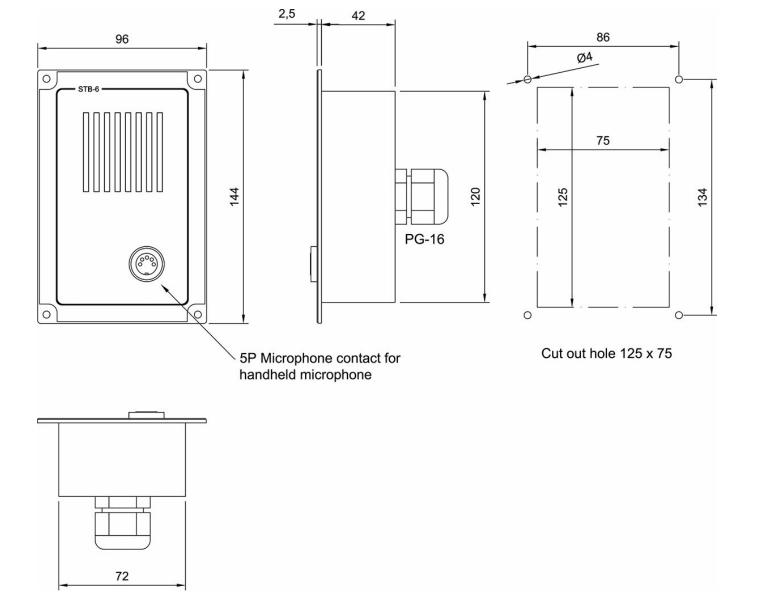

#### **Technical Dimensions**

#### **SPECIFICATIONS**

| Dimensions (mm)       | 144W x 96H x 42D |
|-----------------------|------------------|
| Mounting              | 4 x 4mm screws   |
| Weight                | Approx. 0.35 kg  |
| Housing               | Aluminium        |
| Colour                | Black            |
| IP-rating             | IP-22            |
| Cable entry           | PG-16            |
| Connections           | Screw terminal   |
| Loudspeaker           | 3 W              |
| Temperature operating | -15 to +55 °C    |
|                       |                  |