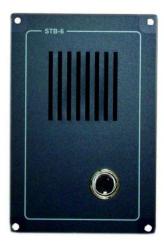

# STB-6

Parallel station This product has been replaced by Phontech CIS Talk-Back System

This product will be replaced by the equivalent Phontech solution, but Zenitel will honor prior commitments given to the market. Therefore, we will continue to provide expansion and spare-part service for this product.

## Description

- Parallel station for indoor use
- Parallel microphone / loudspeaker for ETB and CTB operator panels
- Flush mounting
- Wall mounting with back box
- Socket for handheld microphone