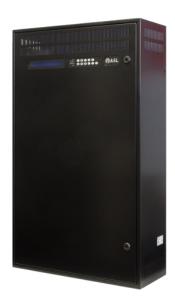

# **INTEGRA-05**

PAVA Wall Mount System (5 amp channels pre installed)

- EN 54-16 CERTIFIED
- ✓ SELF-CONTAINED WALL MOUNT PAVA SYSTEM
- SIMPLE INSTALLATION WITH MOUNTING FOR BATTERIES
- PRE-INSTALLED WITH 5 AMPLIFIER CHANNELS, EACH CAPABLE OF UP TO 500W @100V
- ✓ UP TO A TOTAL, 2000W @ 100V PER INTEGRA
- HIGH QUALITY PROFESSIONAL AUDIO PROCESSING
- 24 BIT 48 kHz AUDIO PROCESSING
- 12 ANALOGUE AUDIO INPUTS & OUTPUTS / 6 IP AUDIO INPUTS
- ON BOARD GENERAL PURPOSE INPUTS & OUTPUTS
- FLEXIBLE CONTROL OPTIONS
- INTEROPERABILITY WITH THE VIPEDIA RANGE

## Description

The INTEGRA-05 all-in-one network enabled voice alarm solution is available with five channels of pre-installed amplification, which can be expanded at a later date.

The unit has 12 audio inputs and internal storage for up to 64 recorded messages. With a maximum power of 2000W, integrated audio-over-IP networking, powerful audio processing, and integrated battery charger and battery mounting shelf all in a compact wall-mount enclosure, INTEGRA provides a complete voice alarm solution for both medium to large centralised and decentralised PAVA systems.