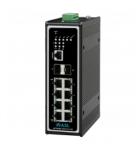

#### NETWORK-SWITCH-LP01

PAVA Network Switch - Layer 2

| BMB01 | trom | datasheet |
|-------|------|-----------|
|       |      |           |