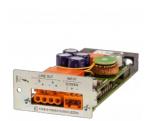

#### D150

PAVA 150W Power Amplifier Module for the V2000 / INTEGRA

#### D500

PAVA 500W Power Amplifier Module for the V2000 / INTEGRA