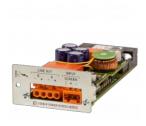

D150

PAVA 150W Power Amplifier Module for the V2000 / INTEGRA

from site

D500

PAVA 500W Power Amplifier Module for the V2000 / INTEGRA