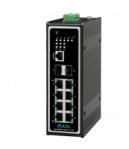

Up to 32 INTEGRA can be linked by IP to enable broadcasts from any location to any combination of zones in large decentralised systems. The network switch (NETWORK-SWITCH-LP01) forms a voice alarm compliant ring network topology and can be easily mounted inside the enclosure.

# Accessories

page 1/3

NETWORK-SWITCH-LP01

PAVA Network Switch - Layer 2

BMB01 from datasheet

BMB01

Din Rail Mount I/O Expansion Device

from site