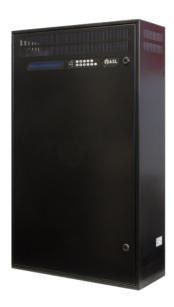

# **INTEGRA-07**

PAVA Wall Mount System (7 amp channels pre installed)

- EN 54-16 CERTIFIED
- ✓ SELF-CONTAINED WALL MOUNT PAVA SYSTEM
- SIMPLE INSTALLATION WITH MOUNTING FOR BATTERIES
- PRE-INSTALLED WITH 7 AMPLIFIER CHANNELS, EACH CAPABLE OF UP TO 500W @100V
- UP TO A TOTAL, 2000W @ 100V PER INTEGRA
- HIGH QUALITY PROFESSIONAL AUDIO PROCESSING
- 24 BIT 48 kHz AUDIO PROCESSING
- 12 ANALOGUE AUDIO INPUTS & OUTPUTS / 6 IP AUDIO INPUTS
- ON BOARD GENERAL PURPOSE INPUTS & OUTPUTS
- FLEXIBLE CONTROL OPTIONS
- INTEROPERABILITY WITH THE VIPEDIA RANGE

# Description

The Integra-07 Public Adress and Voice Alarm all-in-one network enabled voice alarm solution is available with seven channels of pre-installed amplification, which can be expanded at a later date.

The unit has 12 audio inputs and internal storage for up to 64 recorded messages. With a maximum power of 2000W, integrated audio-over-IP networking, powerful audio processing, and integrated battery charger and battery mounting shelf all in a compact wall-mount enclosure, INTEGRA provides a complete voice alarm solution for both medium to large centralised and decentralised PAVA systems.