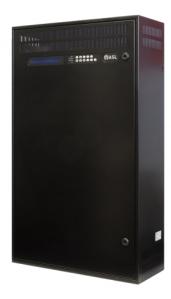

# **INTEGRA-10**

PAVA Wall Mount System (10 amp channels pre installed)

INTEGRA-10 Public Adress and Voice Alarm

- EN 54-16 CERTIFIED
- SELF-CONTAINED WALL MOUNT PAVA SYSTEM
- SIMPLE INSTALLATION WITH MOUNTING FOR BATTERIES
- PRE-INSTALLED WITH 10 AMPLIFIER CHANNELS, EACH CAPABLE OF UP TO 500W @100V
- ✓ UP TO A TOTAL, 2000W @ 100V PER INTEGRA
- HIGH QUALITY PROFESSIONAL AUDIO PROCESSING
- 24 BIT 48 kHz AUDIO PROCESSING
- 12 ANALOGUE AUDIO INPUTS & OUTPUTS / 6 IP AUDIO INPUTS
- ON BOARD GENERAL PURPOSE INPUTS & OUTPUTS
- FLEXIBLE CONTROL OPTIONS
- INTEROPERABILITY WITH THE VIPEDIA RANGE

# Description

The INTEGRA-10 Public Adress and Voice Alarm all-in-one network enabled voice alarm solution is available with ten channels of pre-installed amplification.

The unit has 12 audio inputs and internal storage for up to 64 recorded messages. With a maximum power of 2000W, integrated audio-over-IP networking, powerful audio processing, and integrated battery charger and battery mounting shelf all in a compact wall-mount enclosure, INTEGRA provides a complete voice alarm solution for both medium to large centralised and decentralised PAVA systems.

Up to 32 INTEGRA can be linked by IP to enable broadcasts from any location to any combination of zones in large decentralised systems. The network switch (NETWORK-SWITCH-LP01) forms a voice alarm compliant ring network topology and can be easily mounted inside the enclosure.