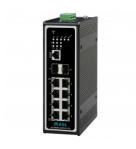

Up to 32 INTEGRA can be linked by IP to enable broadcasts from any location to any combination of zones in large decentralised systems. The network switch (NETWORK-SWITCH-LP01) forms a voice alarm compliant ring network topology and can be easily mounted inside the enclosure.

### NETWORK-SWITCH-LP01

PAVA Network Switch - Layer 2

| BMB01  | from    | datasheet |  |
|--------|---------|-----------|--|
| DIVIDO | 11 0111 | datasnoct |  |