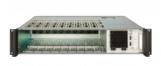

## Description

The D150 is a class D transformerless amplifier card which can be configured to provide either 100V, 70V or 50V audio outputsThe maximum output power is user configurable from 25W to 150W.

Up to 10 D150 and or D500 amplifiers modules can be housed within a single V2000 or INTEGRA amplifier mainframeThe configurable output power capability of the amplifier modules enables very flexible use of the mainframe, with reduced mainframe count, lower quiescent power requirement, and improved environmental performance compared with traditional amplifier designs.