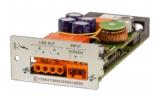

# D150

PAVA 150W Power Amplifier Module for the V2000 / INTEGRA

- ✓ EN 54-16 CERTIFIED
- ✓ CLASS D TRANSFORMERLESS AMPLIFIER
- VERY HIGH EFFICIENCY AND LOW STANDBY CURRENT
- UP TO 150W RMS OUTPUT @ 100V (SINE SIGNAL)
- SOFTWARE CONFIGURABLE POWER FROM 25W to 150W
- SOFTWARE CONFIGURABLE OUTPUT VOLTAGE 100V, 70V, or 50V
- COMPATIBLE WITH THE V2000 AND INTEGRA RANGES

## Description

The D150 is a class D transformerless amplifier card which can be configured to provide either 100V, 70V or 50V audio outputsThe maximum output power is user configurable from 25W to 150W.