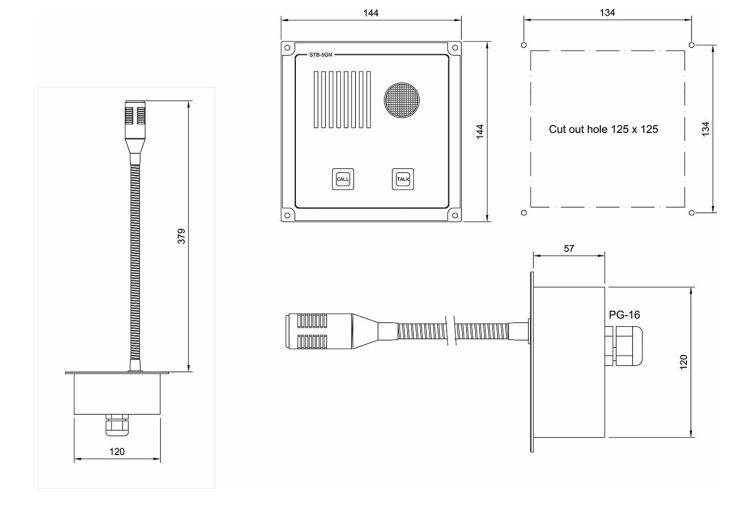

### **Technical Dimensions**

page 2/3

Zenitel and its subsidiaries assume no responsibility for any errors that may appear in this publication, or for damages arising from the information therein. Zenitel products are developed and marketed by Zenitel. The company's Quality Assurance System is certified to meet the requirements in NS-EN ISO 9001. Zenitel reserves the right to modify designs and alter specifications without notice.

#### **GENERAL**

| Material / Colour | Aluminium / black |
|-------------------|-------------------|
| Connections       | Screw Terminals   |
| Loudspeaker       | 3 W               |
| Dimensions        | See dwg. above    |
| Weight            | Approx. 0.9 kg    |
| IP rating         | IP-22             |