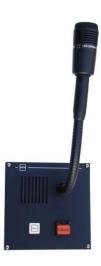

## STB-5GN

Flush Mounted Substation

This product will be replaced by the equivalent Phontech solution, but Zenitel will honor prior commitments given to the market. Therefore, we will continue to provide expansion and spare-part service for this product.

## Description

- ✓ Talk-Back substation, designed for multipurpose indoor use (engine room)
- O Delivered for flush or bulkhead mounting
- Oall button for calling Master unit
- Built-in relay circuit for operating of external signalling devices
- Loudspeaker
- Gooseneck microphone