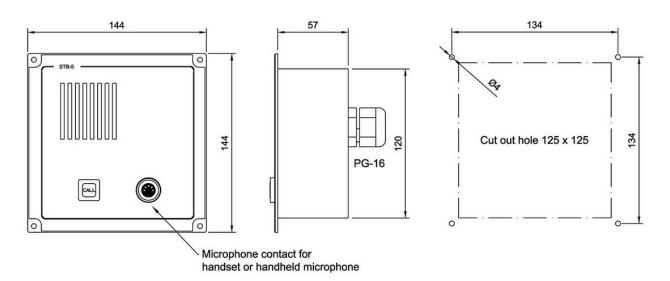

### **Technical Dimensions**

Related items: Microphone ETC-STB5 3005020030 Handset HAS-1 3005020032 Wall mounting box STBOKS5 3005010206

page 2/3

#### GENERAL

| Material / Colour     | Aluminium / black |
|-----------------------|-------------------|
| Connections           | Screw Terminals   |
| Loudspeaker           | 3 W               |
| Dimensions (mm)       | 144W x 144H x 57D |
| Weight                | Approx. 0,5 kg    |
| IP rating             | IP-22             |
| Temperature operating | -15 to +55 °C     |