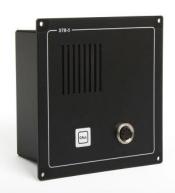

# STB-5

### Description

- ✓ Talk-Back substation, designed for multipurpose indoor use ( engine room )
- Flush mounting
- ✓ Wall mounting with back box
- Call button
- Built-in relay circuit for operating external signalling devices
- Loudspeaker
- Socket for handset or handheld microphone