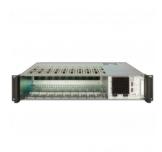

FIERS BETWEEN V2000
- EFFICIENT USE OF STANDBY AMPLIFIERS WITHIN A PAVA **CABINET**
- COMPATIBLE WITH THE V2000 RANGE









Civil Defence Approval



EN 54 Certified

## Description

The V2000-STBY standby linking capability enables optimum assignment of standby amplifiers within complex systems to enhance overall system reliability while providing maximum flexibility of design.

Standby amplification can be provided internally within the V2000 or by means of an external standby amplifier in another V2000 frame. Use of an internal standby amplifier requires no standby wiring to be made. Use of an external standby amplifier requires a V2000-STBY module to provide the standby control and 100V speaker line connections between the V2000 frames. One per frame is required.

## **Used With**



## V2000

PAVA 2000W Power Amplifier Mainframe (0 amps Pre Installed)

page 2/2