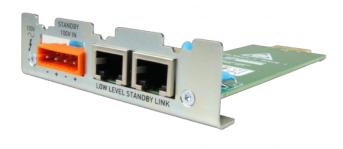

## Description

The V2000-STBY standby linking capability enables optimum assignment of standby amplifiers within complex systems to enhance overall system reliability while providing maximum flexibility of design.

Standby amplification can be provided internally within the V2000 or by means of an external standby amplifier in another V2000 frame. Use of an internal standby amplifier requires no standby wiring to be made. Use of an external standby amplifier requires a V2000-STBY module to provide the standby control and 100V speaker line connections between the V2000 frames. One per frame is required.