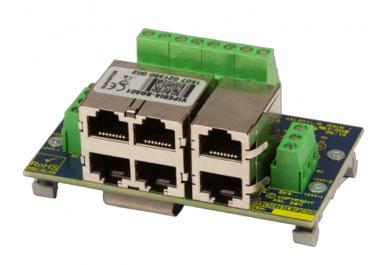

# VIPEDIA-BOA01

Din Rail Mount RJ45 Breakout Adapter - Single Port

- DIN RAIL MOUNTED
- SIMPLIFIES SYSTEM BUILD
- FLEXIBLE CONNECTION AND USAGE
- TO BE USED WITH STANDARD CAT5/6 CABLES
- BREAKOUT OF CONNECTION FROM ONE RJ45 PORTS
- DAISY CHAIN CONNECTIONS
- END OF LINE MONITORING RESISTOR POSITIONS

### The BOA01 is a DIN rail mount RJ45 cable break out adaptor

It has many uses in providing connections from non-RJ45 installation wiring to ASL VIPEDIA Audio routers, and to similar equipment with RJ45 connections. The primary applications are:

- Break out all of the connections from one RJ45 port, to eight screw terminals.