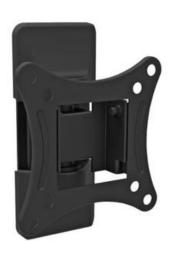

# **EP-170 Wall Mount Bracket**

Wall Bracket

Wall Mount

- Steel
- Maximum weight 15 kg
- Fully movable functionality

# Description

Wall Mount Bracket for LCD Monitors 13" up to 27".

#### **SPECIFICATIONS**

| Maximum screen size compatibility | 27"        |
|-----------------------------------|------------|
| Minimum screen size compatibility | 13"        |
| Minimal distance to wall          | 60 mm      |
| Slope angle                       | 20 degrees |
| Rotating angle                    | 70         |