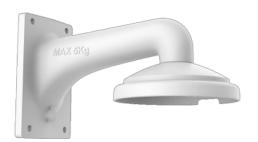

# DS-1605ZJ Wall mount bracket

Wall Mounting Bracket for 4-inch PTZ Camera

Waterproof design

### Description

Wall Mounting Bracket for 4-inch PTZ Camera