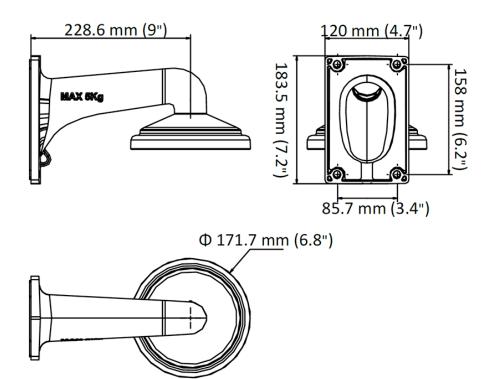

### **Technical Dimensions**

page 1/3

#### **DETAILS**

Model: DS-1605ZJ

Parameters: Wall Mounting Bracket for 4-inch PTZ

Camera

Appearance: Hikvision

White

Material: Aluminum Alloy

Dimension:  $\Phi$  171.7 mm × 158 mm × 228.6 mm (6.8"

× 6.2" × 9")

Weight: 1120 g (3.57 lb.)

page 3/3