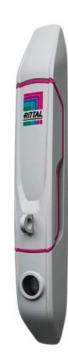

## CAB-DH-PP

Door handle with push-button & pad-lock for CABxx

- Fits on CABxx Cabinets
- For padlock (not included)

# Description

Thanks to its folding action, this door handle does not take up any swing space, thus maximizing the door surface area available for installed equipment. Simple assembly, thanks to the snap-mounted handle system.

It comes with a push-button insert. It is possible to lock the handle by using a pad-lock (not included).