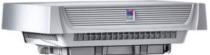

# CAB-AVIP55-115

Active IP55 ventilation for CABxx, 133mm heigh, 115VAC

- Roof-mounted fan 115V, 133 mm height
- Enclosure internal thermostat
- Thermostat Mounting plate
- Outlet filter Standard (255x255mm)

## Description

CAB-AVIP55-115 is an active IP55 ventilation unit that is intended to be used with the CABxx cabinet range. With its IP55 protection, it is intended to be used in environmentally demanding areas. It can also be used on glazed door cabinets where an air inlet can be mounted on the side or on the back of the cabinet.

#### **DIMENSIONS & WEIGHT**

| Roof mounted fan dimensions (W x H x D) | 400x133x400mm |  |
|-----------------------------------------|---------------|--|
| Roof mounted fan mounting cut-out       | 258x258mm     |  |
| Roof mounted fan installation depth     | 34.6 mm       |  |
| Inlet filter dimensions (W x H x D)     | 255x255x25mm  |  |
| Inlet filter mounting cut-out           | 224x224mm     |  |
| Weight                                  | 5.76kg        |  |
| vveignt                                 | 3.7 ong       |  |