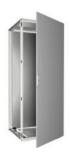

#### CAB42FW-V2

Floor-mounted 42HU cabinet - 800x2000x600mm (WxHxD) fixed frame