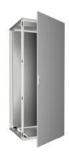

### CAB42F-V2

Floor-mounted 42HU cabinet - 600x2000x600mm (WxHxD) fixed frame

page 2/3