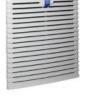

# CAB-AVIP55-115

Active IP55 ventilation for CABxx, 133mm heigh, 115VAC

- Roof-mounted fan 115V, 133 mm height
- Enclosure internal thermostat
- Thermostat Mounting plate
- Outlet filter Standard (255x255mm)

\*Include filter mat for IP55 protection and internal thermostat with mounting plate, 417 m<sup>3</sup>/h

#### **DIMENSIONS & WEIGHT**

| Roof mounted fan dimensions (W x H x D) | 400x133x400mm |  |
|-----------------------------------------|---------------|--|
| Roof mounted fan mounting cut-out       | 258x258mm     |  |
| Roof mounted fan installation depth     | 34.6 mm       |  |
| Inlet filter dimensions (W x H x D)     | 255x255x25mm  |  |
| Inlet filter mounting cut-out           | 224x224mm     |  |
| Weight                                  | 5.76kg        |  |
| vveignt                                 | 3.7 ong       |  |