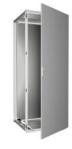

ations**

#### **ELECTRICAL DATA**

| Rated operating voltage            | 230 V, 1~, 50 Hz/60 Hz |
|------------------------------------|------------------------|
| Power consumption                  | At 50 Hz: 40 W         |
|                                    | At 60 Hz: 42 W         |
| Air throughput, unimpeded air flow | 183/205 m³/h           |
|                                    |                        |

#### **DIMENSIONS & WEIGHT**

| 5x131mm       |  |  |
|---------------|--|--|
| OX 13 IIIIIII |  |  |
|               |  |  |
|               |  |  |

## **Used With**



#### CAB42F-V2

Floor cabinet 19" 42HU 600x600x2000mm fixed frame



#### CAB42FW-V2

Floor cabinet 19" 42HU 800x600x2000mm fixed frame



#### CAB42FWD-V2

Floor cabinet 19" 42HU 800x800x2000mm fixed frame



#### CAB42SWD-V2

Floor cabinet 19" 42HU 800x800x2000mm swing frame

page 3/4



#### CAB42FD-V2

Floor cabinet 19" 42HU 600x800x2000mm fixed frame



#### CAB42FWDD

Floor cabinet 19" 42HU 800x1000x2000mm fixed frame

page 4/4