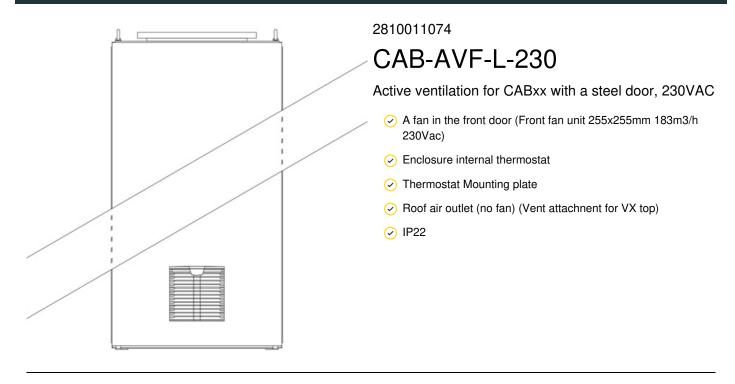

## Description

CAB-AVF-L-230 Active ventilation for CABxx with a steel door, 230VAC \*Include 230VAC front door fan unit (100-200m3/h), internal thermostat with mounting plate, and roof with air outlet

# **Specifications**

#### **ELECTRICAL DATA**

| Rated operating voltage            | 230 V, 1~, 50 Hz/60 Hz |
|------------------------------------|------------------------|
| Power consumption                  | At 50 Hz: 40 W         |
|                                    | At 60 Hz: 42 W         |
| Air throughput, unimpeded air flow | 183/205 m³/h           |
|                                    |                        |