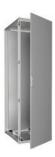

1~, 50 Hz/60 Hz |
|------------------------------------|------------------------|
| Power consumption                  | At 50 Hz: 40 W         |
|                                    | At 60 Hz: 42 W         |
| Air throughput, unimpeded air flow | 183/205 m³/h           |
|                                    |                        |

#### **DIMENSIONS & WEIGHT**

| 5x131mm       |  |  |
|---------------|--|--|
| OX 13 IIIIIII |  |  |
|               |  |  |
|               |  |  |

## **Used With**



#### CAB42F-V2

Floor cabinet 19" 42HU 600x600x2000mm fixed frame



#### CAB42FW-V2

Floor cabinet 19" 42HU 800x600x2000mm fixed frame



#### CAB42FWD-V2

Floor cabinet 19" 42HU 800x800x2000mm fixed frame



#### CAB42SWD-V2

Floor cabinet 19" 42HU 800x800x2000mm swing frame

page 3/4



#### CAB42FD-V2

Floor cabinet 19" 42HU 600x800x2000mm fixed frame



#### CAB42FWDD

Floor cabinet 19" 42HU 800x1000x2000mm fixed frame

page 4/4