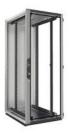

-----------|
| Power consumption                  | At 50 Hz: 40 W         |
|                                    | At 60 Hz: 42 W         |
| Air throughput, unimpeded air flow | 183/205 m³/h           |
|                                    |                        |

#### **DIMENSIONS & WEIGHT**

| 5x131mm       |  |  |
|---------------|--|--|
| OX 13 IIIIIII |  |  |
|               |  |  |
|               |  |  |

## **Used With**



#### CAB42F-V2

Floor cabinet 19" 42HU 600x600x2000mm fixed frame



#### CAB42FW-V2

Floor cabinet 19" 42HU 800x600x2000mm fixed frame



#### CAB42FWD-V2

Floor cabinet 19" 42HU 800x800x2000mm fixed frame



#### CAB42SWD-V2

Floor cabinet 19" 42HU 800x800x2000mm swing frame

page 3/4



#### CAB42FD-V2

Floor cabinet 19" 42HU 600x800x2000mm fixed frame



#### CAB42FWDD

Floor cabinet 19" 42HU 800x1000x2000mm fixed frame

page 4/4