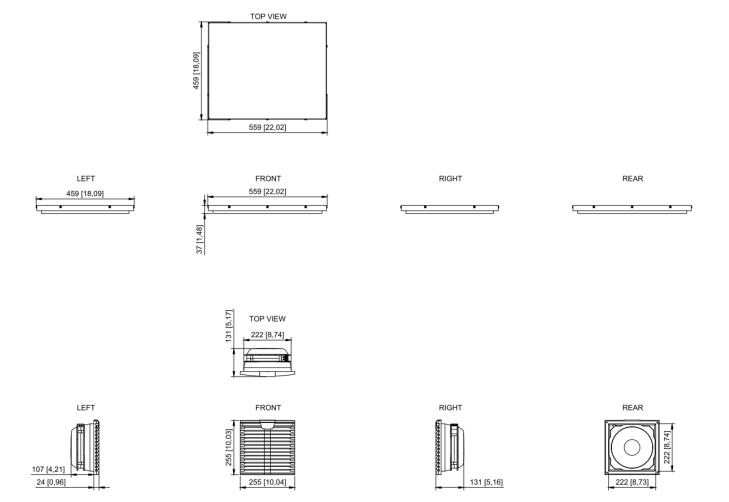

### **Technical Dimensions**

#### **DIMENSIONS & WEIGHT**

| 5x131mm       |  |  |
|---------------|--|--|
| OX 13 IIIIIII |  |  |
|               |  |  |
|               |  |  |