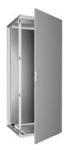

and roof with air outlet

### **Technical Dimensions**



# **Specifications**

#### **ELECTRICAL DATA**

| Rated operating voltage            | 230 V, 1~, 50 Hz/60 Hz |
|------------------------------------|------------------------|
| Power consumption                  | At 50 Hz: 40 W         |
|                                    | At 60 Hz: 42 W         |
| Air throughput, unimpeded air flow | 183/205 m³/h           |
|                                    |                        |

#### **DIMENSIONS & WEIGHT**

| 5x131mm       |  |  |
|---------------|--|--|
| OX 13 IIIIIII |  |  |
|               |  |  |
|               |  |  |

## **Used With**



#### CAB42F-V2

Floor cabinet 19" 42HU 600x600x2000mm fixed frame



#### CAB42FW-V2

Floor cabinet 19" 42HU 800x600x2000mm fixed frame



#### CAB42FWD-V2

Floor cabinet 19" 42HU 800x800x2000mm fixed frame



#### CAB42SWD-V2

Floor cabinet 19" 42HU 800x800x2000mm swing frame

page 3/4



#### CAB42FD-V2

Floor cabinet 19" 42HU 600x800x2000mm fixed frame



#### CAB42FWDD

Floor cabinet 19" 42HU 800x1000x2000mm fixed frame

page 4/4